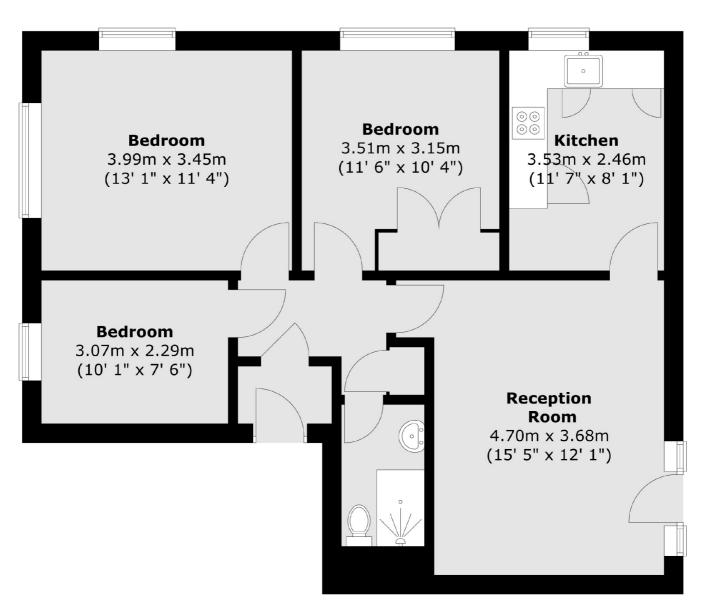

### Maple Mews, London, SW16

#### **Ground Floor**

Total area (approx.) : 71.6 sq. m (771 sq. ft)

Streatham 105 Streatham Hill London SW2 4UG Sales 020 8674 7400 Energy Rating: C. We aim to make our particulars both accurate and reliable. However they are not guaranteed; nor do they form part of an offer or contract. If you require clarification on any points then please contact us, especially if you're traveling some distance to view. Please note that appliances and heating systems have not been tested and therefore no warranties can be given as to their good working order.