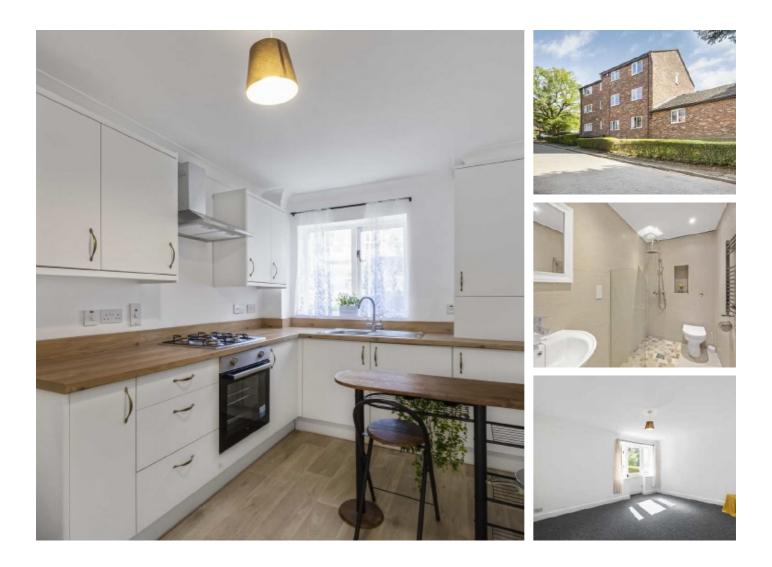

## **Maple Mews, SW16** £400,000

Nestled amongst the trees, in a quiet and peaceful development, is this newly refurbished ground floor flat direct access to the communal gardens boasting three bedrooms, allocated parking, and pristine communal gardens. Being sold chain free, the flat is a perfect home or investment for any buyer looking in this beautiful area in South West London.

Maple Mews is located just off Hill House Road, this property is a short walk away from Streatham Common which houses the Rookery. There is also a great mix of shops, restaurants and pubs in the area as well as many transport links via Streatham and Streatham Common stations or buses into the city.

#### Features

Three Bedrooms Newly Refurbished Chain Free Allocated Parking Communal Grounds Quiet and Peaceful Location