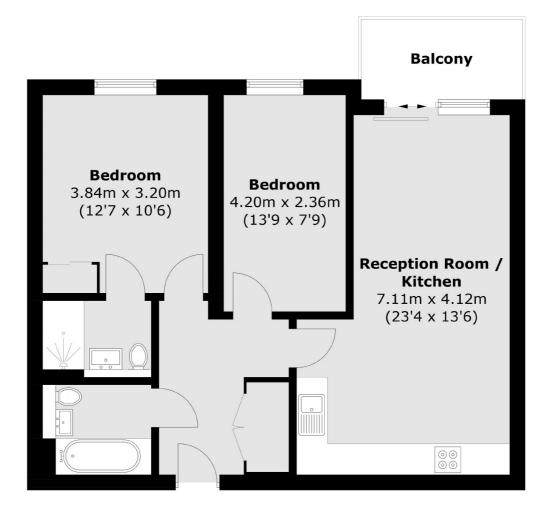

## Streatham High Road, London, SW16

Total area (approx.): 65.5 sq. m (705.0 sq. ft) Balcony: 4.9 sq. m (52.7 sq. ft)

Streatham 105 Streatham Hill London SW2 4UG Sales 020 8674 7400 Energy Rating: B. We aim to make our particulars both accurate and reliable. However they are not guaranteed; nor do they form part of an offer or contract. If you require clarification on any points then please contact us, especially if you're traveling some distance to view. Please note that appliances and heating systems have not been tested and therefore no warranties can be given as to their good working order.