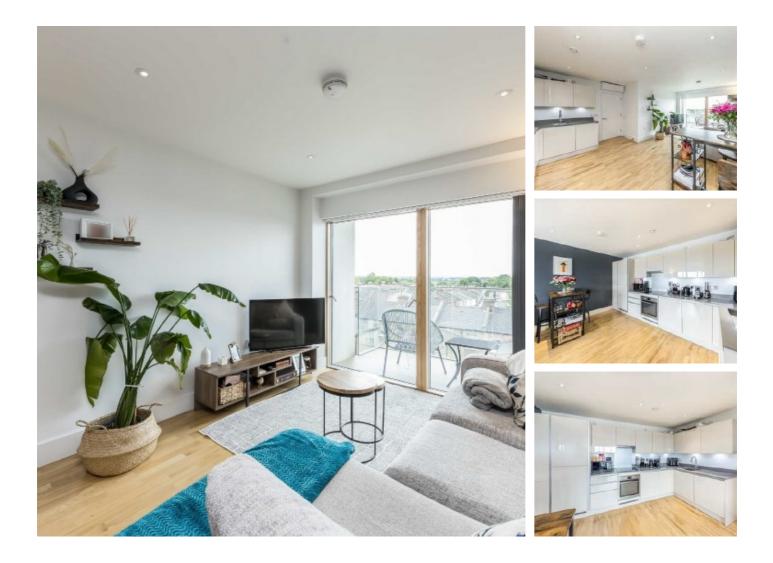

## Streatham High Road, SW16 £475,000

At over 700sqft this two double bedroom property is filled with natural light and has far reaching views. The open-plan living accommodation leads onto the south facing balcony where you sit and admire the beautiful views. The property has recently had air conditioning units installed and is in great condition throughout. The development benefits from a communal courtyard as well as a concierge and has no onward chain.

Derry Court is located close to Streatham mainline Train Station, perfect for access into the City. All your amenities are close including a number of large supermarkets, gym and a leisure centre. Streatham High Road also has a range of restaurant's and shops

## Features

Two Double Bedrooms Close to Station Communal Courtyard South Facing Balcony Two Bathrooms Parking Space