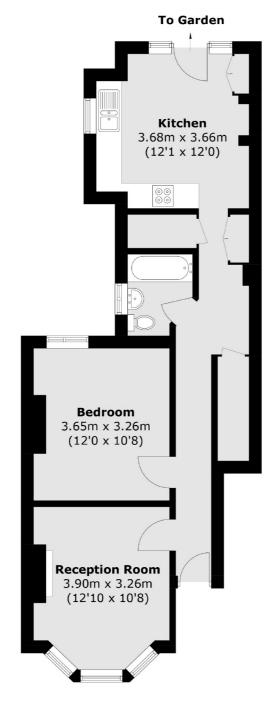

## Cricklade Avenue, London, SW2

**Ground Floor** 

Total area (approx.): 61.0 sq. m (656.6 sq. ft)

Streatham

London

Sales

SW24UG

105 Streatham Hill