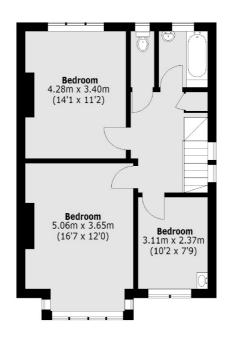

#### **First Floor**

Total area (approx.):113.65 sq. m (1223 Sq. ft) Garage: 21.32 sq. m (229 Sq. ft)

020 8674 7400