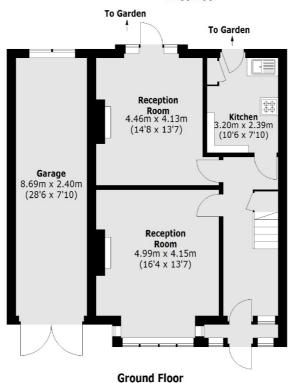

#### **First Floor**

Total area (approx.):113.65 sq. m (1223 Sq. ft) Garage: 21.32 sq. m (229 Sq. ft)

020 8674 7400