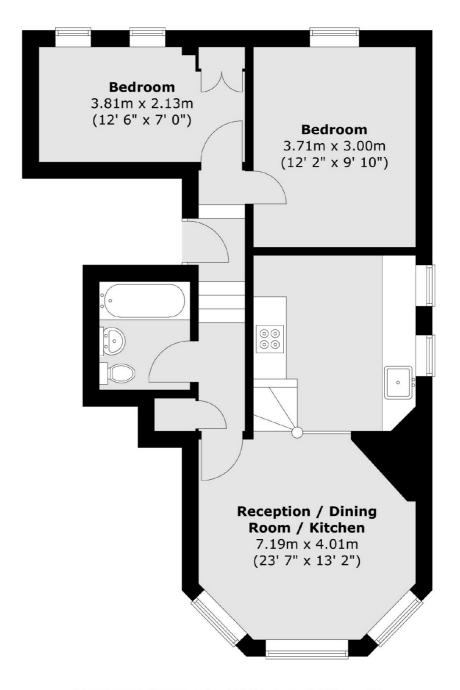

## Telford Avenue, London, SW2

Total area (approx.): 53.7 sq. m (578 sq. ft)

Streatham

London

Sales

SW24UG

105 Streatham Hill

020 8674 7400