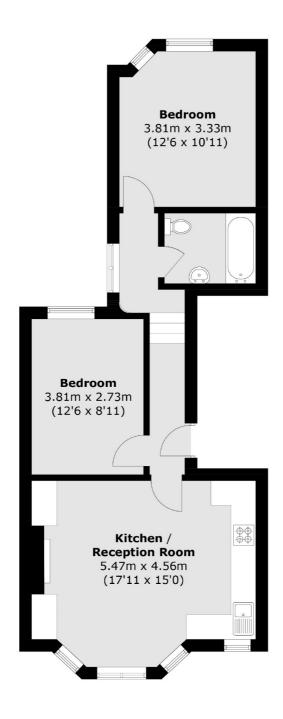

## Holmewood Gardens, SW2

£1,950 Per calendar month

An ideally located two double bedroom first floor apartment, ideal for professional sharers. With a bright open plan kitchen/reception room.

Holmewood Gardens is a sought after location as it uniquely green, but in a convenient location. Transport is easily accessible from Streatham Hill, Tulse Hill & Brixton (Victoria Line)

## Holmewood Gardens, London, SW2

Total area (approx.): 57.7 sq. m (621.1 sq. ft)

Streatham

London SW2 4UG

020 8674 8400

Lettings

105 Streatham Hill