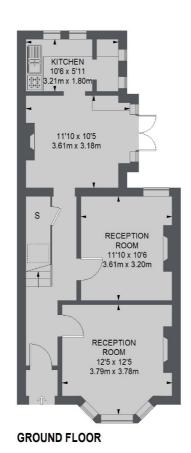

## Amesbury Avenue, London, SW2

**SECOND FLOOR** 

= REDUCED HEADROOM BELOW 1.5 m / 5'0

TOTAL APPROX. FLOOR AREA 1489 SQ. FT. (138.35 SQ. M.)