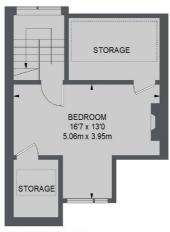

## Amesbury Avenue, London, SW2

**SECOND FLOOR** 

= REDUCED HEADROOM BELOW 1.5 m / 5'0

TOTAL APPROX. FLOOR AREA 1489 SQ. FT. (138.35 SQ. M.)