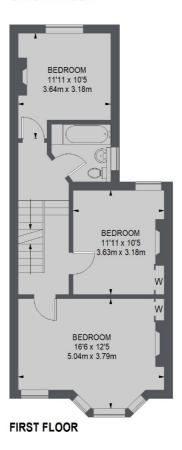

## Amesbury Avenue, London, SW2

**SECOND FLOOR** 

= REDUCED HEADROOM BELOW 1.5 m / 5'0

TOTAL APPROX. FLOOR AREA 1489 SQ. FT. (138.35 SQ. M.)