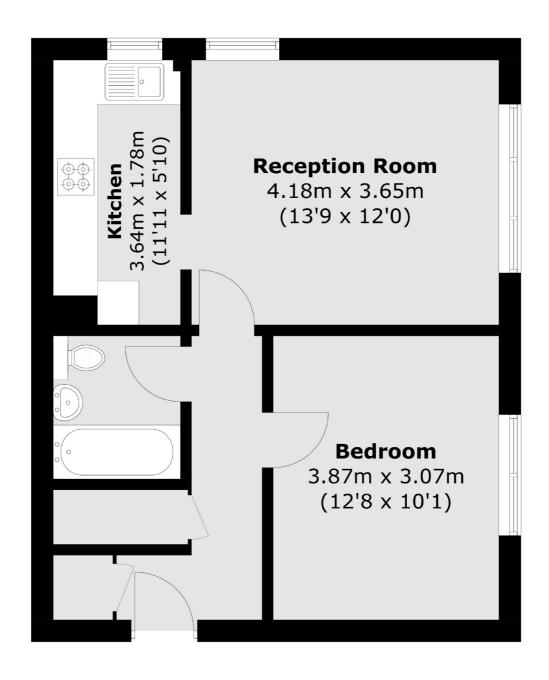

## Leigham Close, London, SW16

Total area (approx.): 46.4 sq. m (499.4 sq. ft)

Streatham

SW2 4UG

020 8674 8400

London

Lettings

105 Streatham Hill