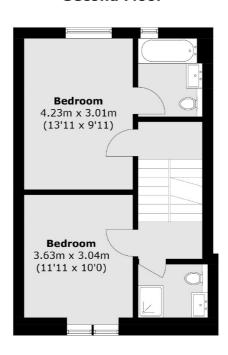

# Hardel Rise, SW2 £780,000

A three-bedroom, two-bathroom home with two reception rooms. The flexible layout means you could also have a fourth bedroom on the ground floor with a lovely kitchen/reception room to the rear leading to the West facing private garden.

#### **Ground Floor**

Streatham

SW2 4UG

020 8674 7400

London

Sales

105 Streatham Hill

**First Floor** 