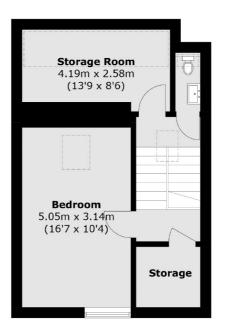

There is a large storage space on the top floor that is perfect for a home office/dressing room or just as useful additional storage. Further benefits include 10-year build guarantees as well as brand-new appliances throughout, this property is ready for quick occupation.

#### **Second Floor**

#### **Ground Floor**

Streatham

SW2 4UG

020 8674 7400

London

Sales

105 Streatham Hill

**First Floor** 