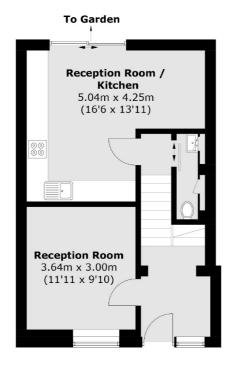

# Hardel Rise, SW2 £780,000

A three-bedroom, two-bathroom home with two reception rooms. The flexible layout means you could also have a fourth bedroom on the ground floor with a lovely kitchen/reception room to the rear leading to the West facing private garden.

#### **Ground Floor**

Streatham

SW2 4UG

020 8674 7400

London

Sales

105 Streatham Hill

**First Floor** 