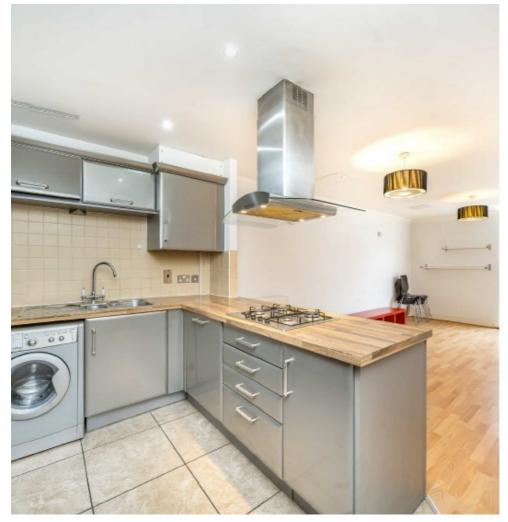

## Leslie Park Road, CR0

£1,750 Per calendar month

This bright and spacious two double bedroom flat is based on the ground floor with direct access to a private paved garden. The property has a large open plan kitchen reception, two bathrooms (one en-suite) and wood floor throughout.

## **Features**

Two Double Bedrooms Two Bathrooms Private Outdoor Space Open Plan Wood Floor Throughout Gas Central Heating

Streatham 020 8674 8400 dexters.co.uk