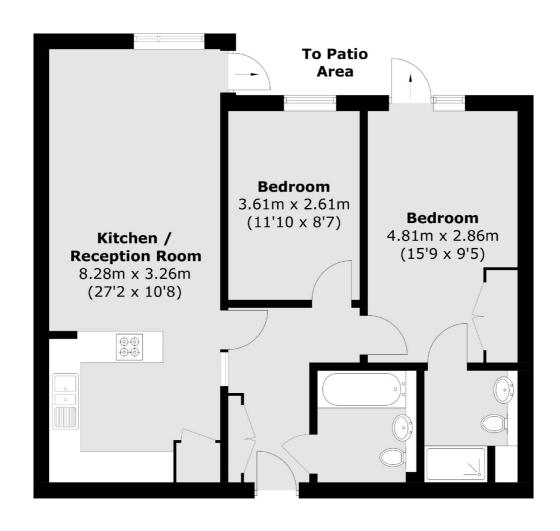

## Leslie Park Road, CR0

£1,750 Per calendar month

This bright and spacious two double bedroom flat is based on the ground floor with direct access to a private paved garden. The property has a large open plan kitchen reception, two bathrooms (one en-suite) and wood floor throughout.

## Leslie Park Road, Croydon, CR0

Total area (approx.): 67.6 sq. m (727.6 sq. ft)

Streatham

SW2 4UG

020 8674 8400

London

Lettings

105 Streatham Hill