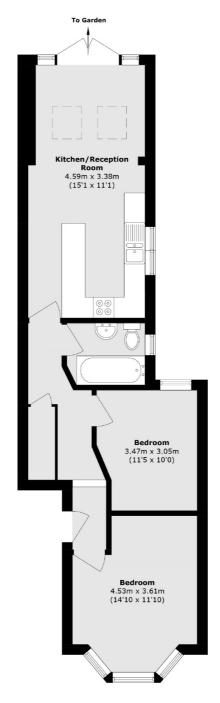

## Pathfield Road, SW16

£2,100 Per calendar month

This bright and airy two double bedroom ground floor flat is based in a period property on a quiet residential road just of Streatham High Road. The property has a a great open plan entertaining space which leads straight on the private garden.

## **Features**

Two Double Bedrooms Ground Floor Flat Private Garden Close to Station Close to Shops Close to Park

Streatham 020 8674 8400 dexters.co.uk

## Pathfield Road, London, SW16

Total area (approx.): 76.8 sq. m (826.6 sq. ft)

Streatham

SW24UG

London

Lettings

105 Streatham Hill

020 8674 8400