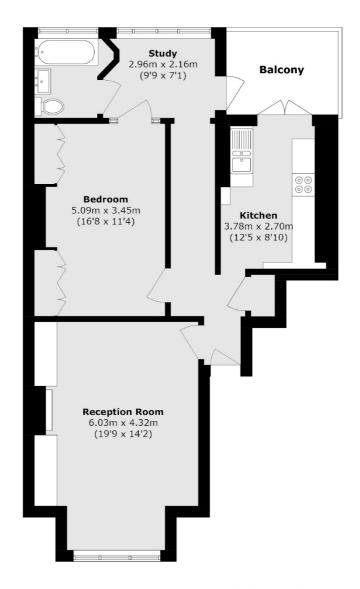

## Christchurch Road, London, SW2

Total area (approx.): 74.3 sq. m (799.7 sq. ft) Balcony area (approx.): 6.5 sq. m (69.9 sq. ft)

Streatham

London

Sales

SW24UG

105 Streatham Hill

020 8674 7400