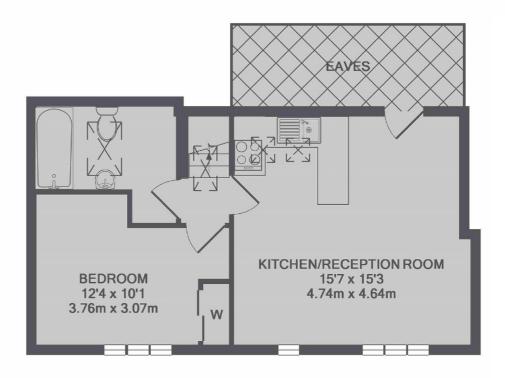

## Glencairn Road, SW16

£1,500 Per calendar month

This one bedroom, top floor flat offers a good sized open plan kitchen/reception, a good sized double bedroom and a modern bathroom.

Glencairn Road is within close proximity to the open spaces of Streatham Common and also offers easy access to Streatham Common mainline station and various bus routes to the city.

## **Features**

Top Floor Flat One Bedroom Eaves Storage Open Plan Kitchen Modern Bathroom

Streatham 020 8674 8400 dexters.co.uk

## Glencairn Road, London, SW16

1ST FLOOR 2ND FLOOR

TOTAL APPROX. FLOOR AREA 466 SQ.FT. (43.3 SQ.M.)

Streatham

SW2 4UG

020 8674 8400

London

Lettings