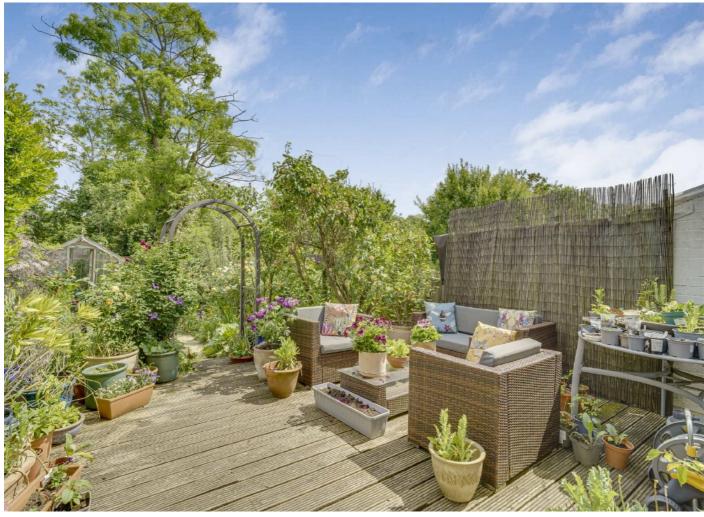

This well-maintained and neutrally presented family home has a delightful sense of space. Retaining many of its original period features the accommodation comprises a separate reception room to the front, and an open large kitchen / dining room with rear opening onto a sunny and secluded garden which can be further extended into. There is also an additional communal garden running the length of the terrace, exclusively accessible and maintained by residents who use this as an additional play area for their young families including a nature trail and growing vegetables. Upstairs, three bedrooms are arranged over the first floor and are served by a family bathroom. The fourth bedroom, within the converted loft space is naturally bright and benefits from built in storage and en-suite.