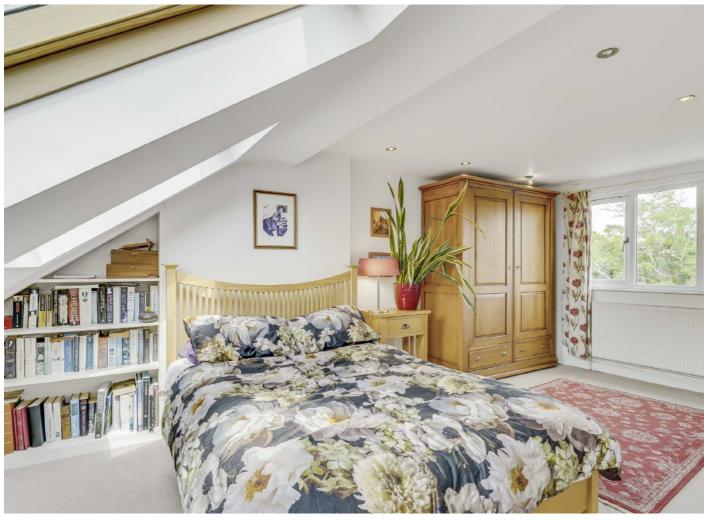

This well-maintained and neutrally presented family home has a delightful sense of space. Retaining many of its original period features the accommodation comprises a separate reception room to the front, and an open large kitchen / dining room with rear opening onto a sunny and secluded garden which can be further extended into. There is also an additional communal garden running the length of the terrace, exclusively accessible and maintained by residents who use this as an additional play area for their young families including a nature trail and growing vegetables. Upstairs, three bedrooms are arranged over the first floor and are served by a family bathroom. The fourth bedroom, within the converted loft space is naturally bright and benefits from built in storage and en-suite.