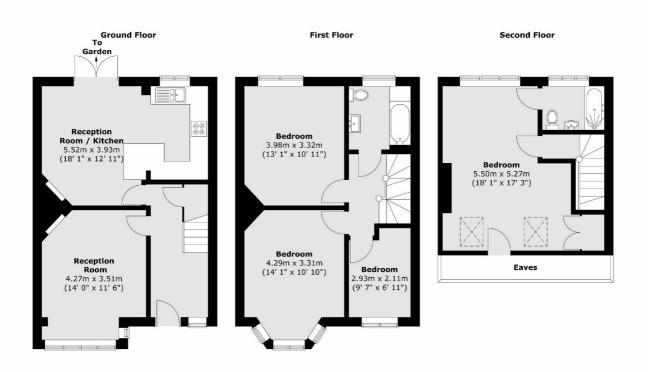

This well-maintained and neutrally presented family home has a delightful sense of space. Retaining many of its original period features the accommodation comprises a separate reception room to the front, and an open large kitchen / dining room with rear opening onto a sunny and secluded garden which can be further extended into. There is also an additional communal garden running the length of the terrace, exclusively accessible and maintained by residents who use this as an additional play area for their young families including a nature trail and growing vegetables. Upstairs, three bedrooms are arranged over the first floor and are served by a family bathroom. The fourth bedroom, within the converted loft space is naturally bright and benefits from built in storage and en-suite.

## Leithcote Gardens, London, SW16

Total area (approx.) : 116.9 sq. m (1258 sq. ft) (Excluding eaves)

Streatham

London

Sales

SW24UG

105 Streatham Hill

020 8674 7400