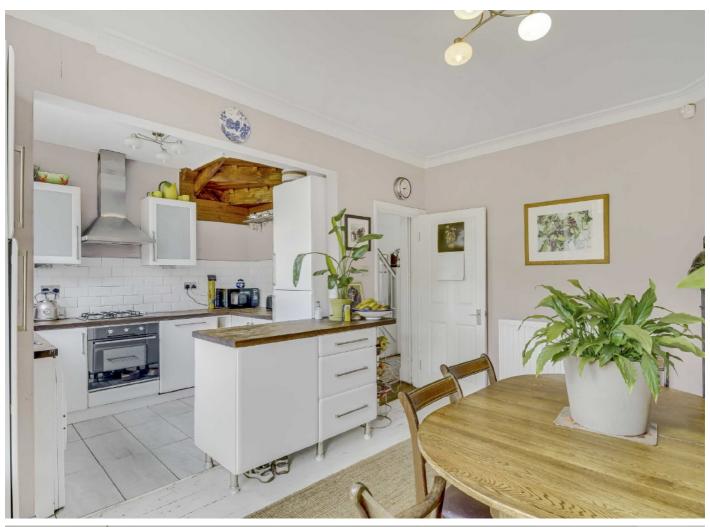

This well-maintained and neutrally presented family home has a delightful sense of space. Retaining many of its original period features the accommodation comprises a separate reception room to the front, and an open large kitchen / dining room with rear opening onto a sunny and secluded garden which can be further extended into. There is also an additional communal garden running the length of the terrace, exclusively accessible and maintained by residents who use this as an additional play area for their young families including a nature trail and growing vegetables. Upstairs, three bedrooms are arranged over the first floor and are served by a family bathroom. The fourth bedroom, within the converted loft space is naturally bright and benefits from built in storage and en-suite.