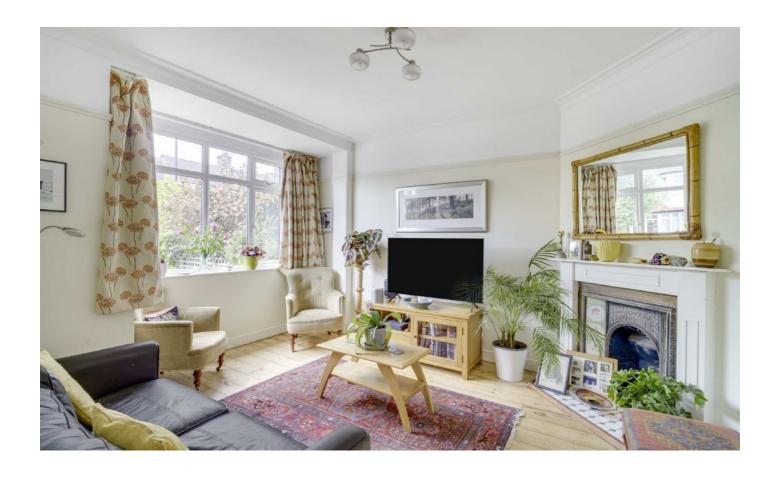

This well-maintained and neutrally presented family home has a delightful sense of space. Retaining many of its original period features the accommodation comprises a separate reception room to the front, and an open large kitchen / dining room with rear opening onto a sunny and secluded garden which can be further extended into. There is also an additional communal garden running the length of the terrace, exclusively accessible and maintained by residents who use this as an additional play area for their young families including a nature trail and growing vegetables. Upstairs, three bedrooms are arranged over the first floor and are served by a family bathroom. The fourth bedroom, within the converted loft space is naturally bright and benefits from built in storage and en-suite.