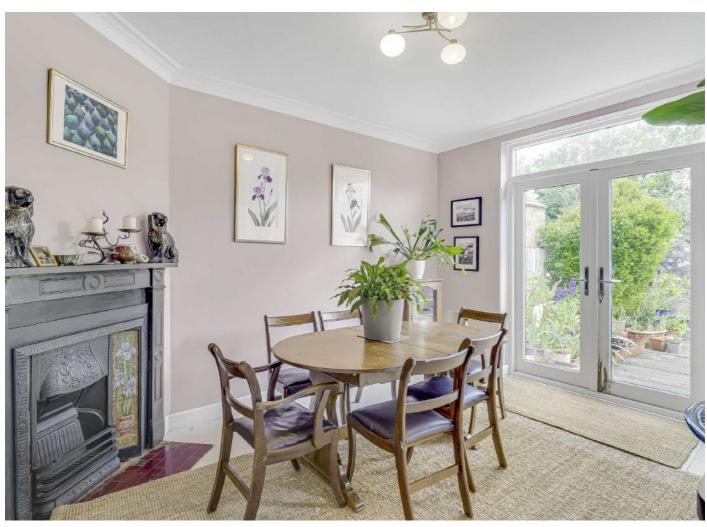

This well-maintained and neutrally presented family home has a delightful sense of space. Retaining many of its original period features the accommodation comprises a separate reception room to the front, and an open large kitchen / dining room with rear opening onto a sunny and secluded garden which can be further extended into. There is also an additional communal garden running the length of the terrace, exclusively accessible and maintained by residents who use this as an additional play area for their young families including a nature trail and growing vegetables. Upstairs, three bedrooms are arranged over the first floor and are served by a family bathroom. The fourth bedroom, within the converted loft space is naturally bright and benefits from built in storage and en-suite.