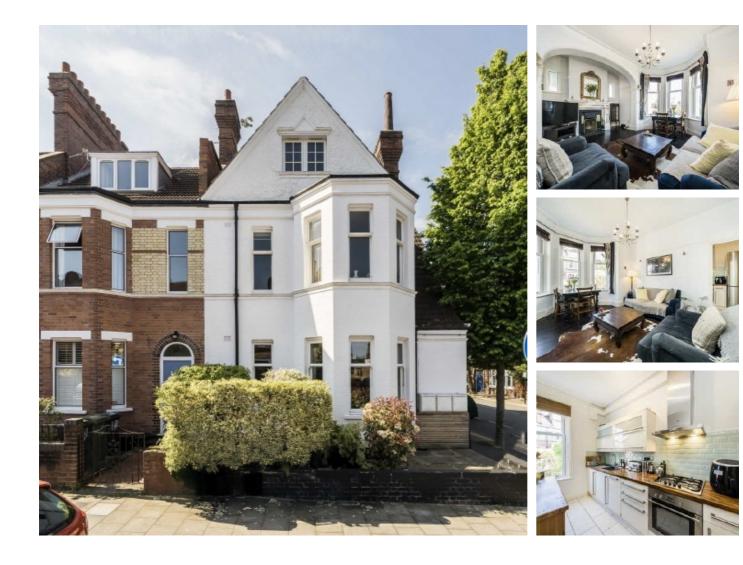

## Amesbury Avenue, SW2 £635,000

This stunning two double bedroom ground-floor Victorian maisonette, boasting a private garden, is located on one of Streatham Hill's premier roads.

Spanning over 900 Sq Ft, the property is presented in immaculate condition and features a front reception room with a striking bay window and a working original fireplace. The modern, well-equipped kitchen offers ample storage, while two generously sized double bedrooms, each with substantial storage, share a newly renovated Victorian-style bathroom/WC. The property also benefits from a recently converted basement now serving as a utility room with a sink, washing machine, and tumble drier.

Both bedrooms provide direct access to a beautifully maintained south-facing garden, complete with mature shrubs, a secluded paved terrace, and convenient side gate access. Ample parking is readily available directly outside the property.

### Features

Central Location Large Front Reception Two Double Bedrooms Stylish Bathroom Private Garden Extensive Cellar