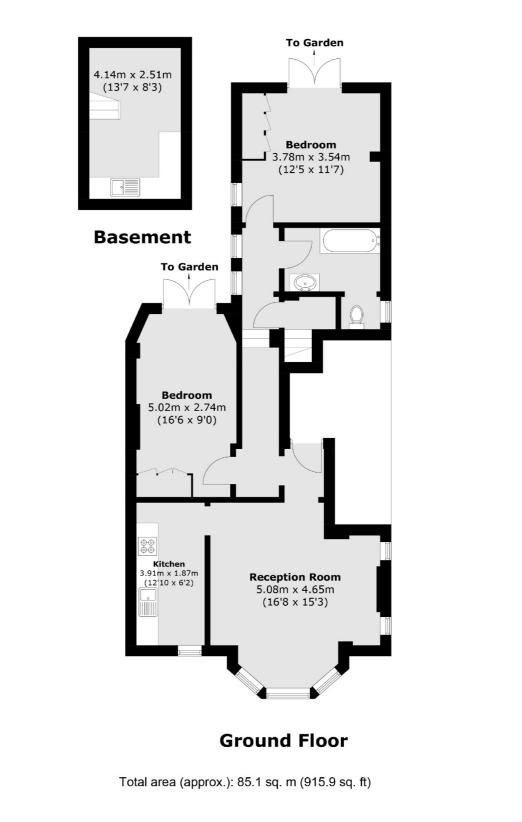

## Amesbury Avenue, SW2 £635,000

This stunning two double bedroom ground-floor Victorian maisonette, boasting a private garden, is located on one of Streatham Hill's premier roads.

Spanning over 900 Sq Ft, the property is presented in immaculate condition and features a front reception room with a striking bay window and a working original fireplace. The modern, well-equipped kitchen offers ample storage, while two generously sized double bedrooms, each with substantial storage, share a newly renovated Victorian-style bathroom/WC. The property also benefits from a recently converted basement now serving as a utility room with a sink, washing machine, and tumble drier.

Both bedrooms provide direct access to a beautifully maintained south-facing garden, complete with mature shrubs, a secluded paved terrace, and convenient side gate access. Ample parking is readily available directly outside the property.