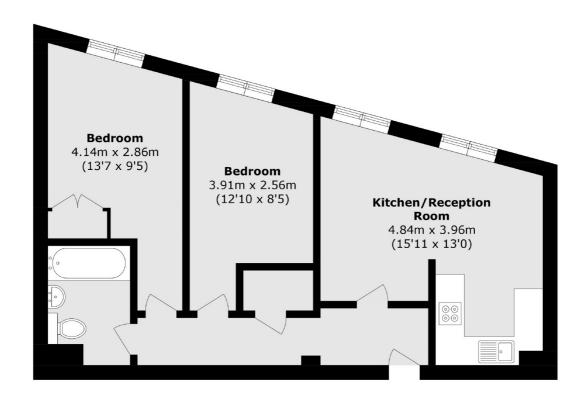

## Streatham Hill, London, SW2

Total area (approx.): 55.2 sq. m (594.1 sq. ft)

Streatham

SW2 4UG

020 8674 7400

London

Sales

105 Streatham Hill