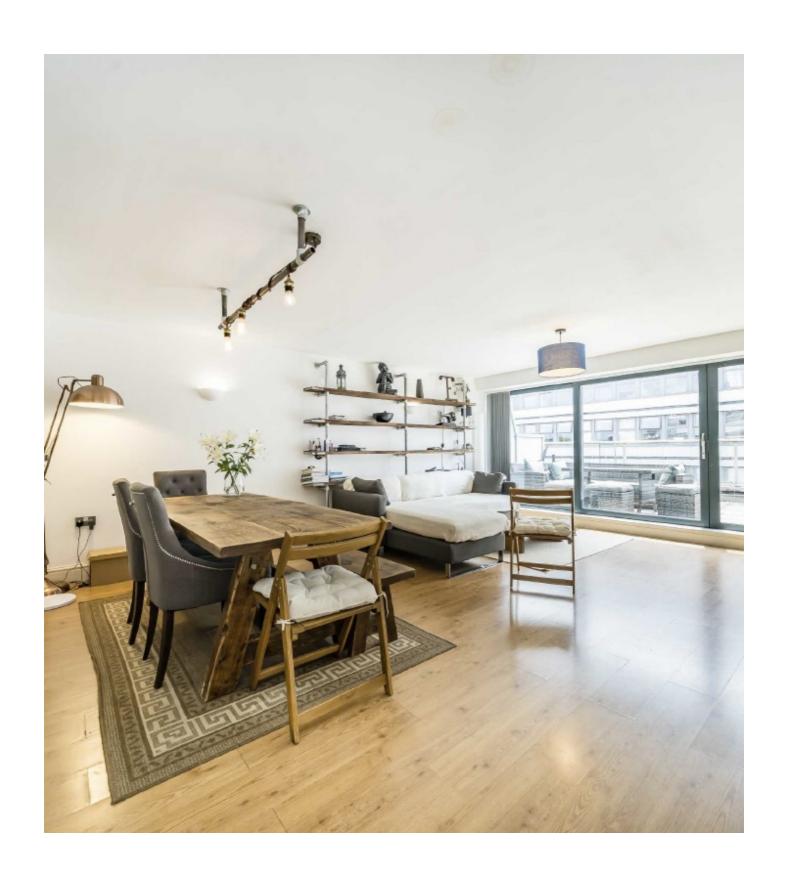

## Streatham High Road, SW16

At just under 1,300sqft is this three bedroom lateral apartment with large terrace. With a full open plan living room this home has a large reception with kitchen just off it as well as sliding doors onto the terrace area. All three bedrooms are large doubles and there are two bathrooms that have been fully renovated by the current owner, one being an en-suite.

The sunny terrace spans the width of this modern property and can be accessed via all bedrooms and the living space. There is plenty of storage throughout and this property is being offered with no onward chain.