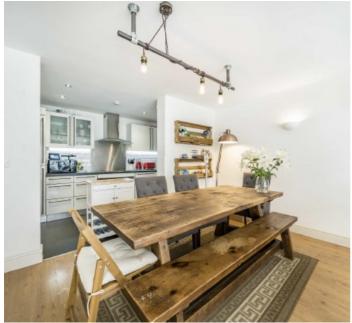

## Streatham High Road, SW16

At just under 1,300sqft is this three bedroom lateral apartment with large terrace. With a full open plan living room this home has a large reception with kitchen just off it as well as sliding doors onto the terrace area. All three bedrooms are large doubles and there are two bathrooms that have been fully renovated by the current owner, one being an en-suite.

The sunny terrace spans the width of this modern property and can be accessed via all bedrooms and the living space. There is plenty of storage throughout and this property is being offered with no onward chain.