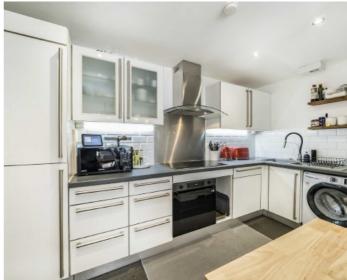

## Streatham High Road, SW16

At just under 1,300sqft is this three bedroom lateral apartment with large terrace. With a full open plan living room this home has a large reception with kitchen just off it as well as sliding doors onto the terrace area. All three bedrooms are large doubles and there are two bathrooms that have been fully renovated by the current owner, one being an en-suite.