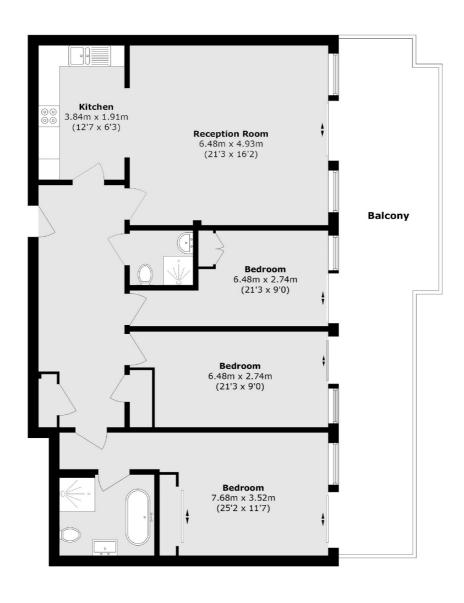

## Streatham High Road, London, SW16

Total area (approx.): 118.6 sq. m (1276.6 sq. ft)

Balcony area (approx.): 35.9 sq. m (386.4 sq. ft)

Streatham

London

Sales

SW24UG

105 Streatham Hill