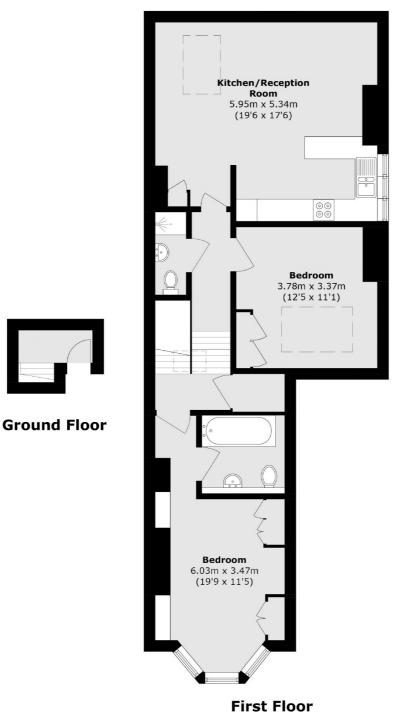

### Tierney Road, London, SW2

Total area (approx.): 84.1 sq. m (905.2 sq. ft)

Streatham

London SW2 4UG

020 8674 8400

Lettings

105 Streatham Hill