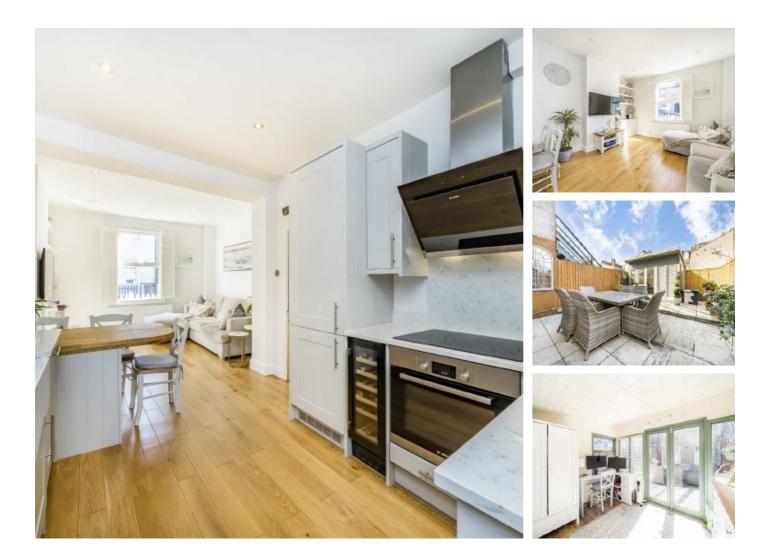

## Besley Street, SW16 £425,000

This beautifully presented bright one double bedroom period property is the perfect first time buy. In immaculate condition throughout, the property offers a large kitchen/living room, a private garden and also benefits from a long lease.

## Features

Garden Office Double Bedroom Private Garden Immaculate Condition Period Conversion Open Plan Kitchen/Living