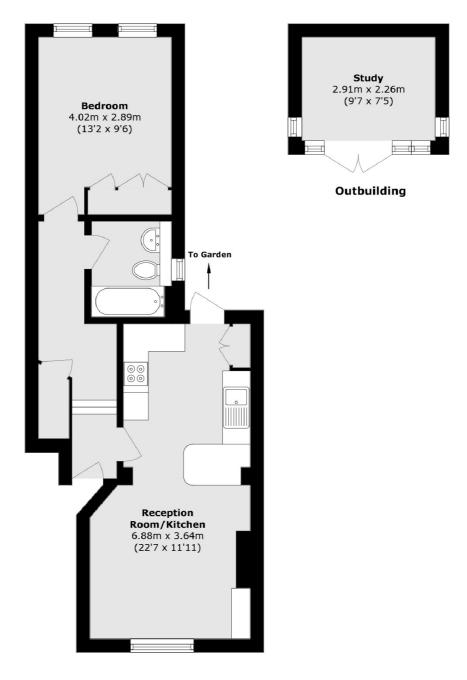

## Besley Street, London, SW16

**Ground Floor** 

Total area (approx.): 45.4 sq. m (488.6 sq. ft) Outbuilding (approx.): 6.5 sq. m (69.9 sq. ft)

Streatham 105 Streatham Hill London SW2 4UG Sales 020 8674 7400 Energy Rating: C. We aim to make our particulars both accurate and reliable. However they are not guaranteed; nor do they form part of an offer or contract. If you require clarification on any points then please contact us, especially if you're traveling some distance to view. Please note that appliances and heating systems have not been tested and therefore no warranties can be given as to their good working order.