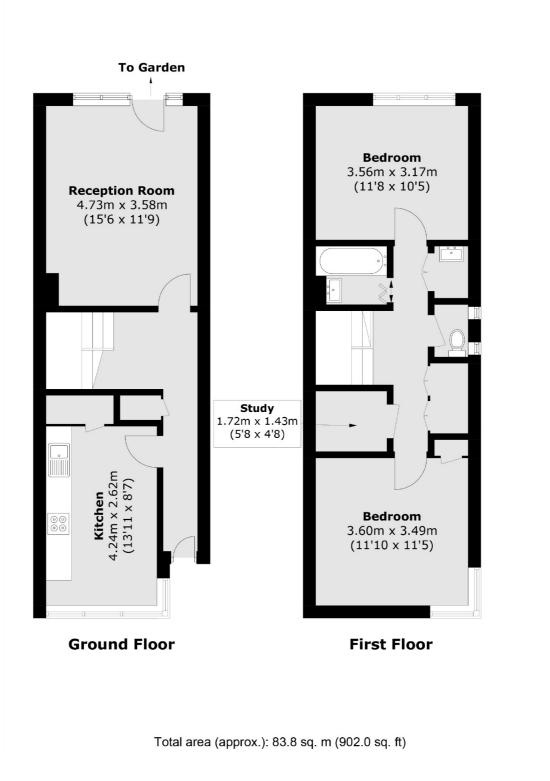

## Palace Road, SW2 £400,000

At just over 900sqft is this two bedroom property, split over two levels. This home has a modern kitchen diner, separate reception with a door onto the private patio. Upstairs there are two large double bedrooms as well as a separate study area, all serviced by a modern bathroom and separate w/c.

#### Features

Two Double Bedrooms Study Area Over two floors Private Patio Communal Gardens Separate Kitchen