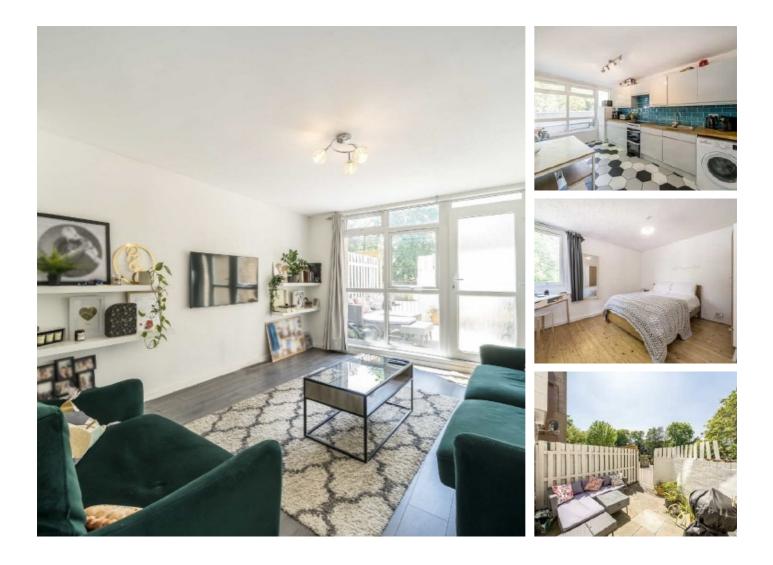

## Palace Road, SW2 £400,000

At just over 900sqft is this two bedroom property, split over two levels. This home has a modern kitchen diner, separate reception with a door onto the private patio. Upstairs there are two large double bedrooms as well as a separate study area, all serviced by a modern bathroom and separate w/c.

#### Features

Two Double Bedrooms Study Area Over two floors Private Patio Communal Gardens Separate Kitchen