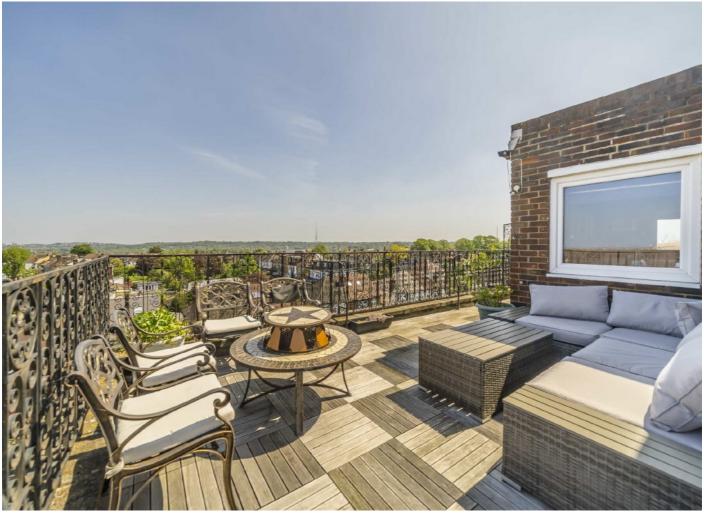

## Leigham Court Road, SW16

Rare to the market is this three bedroom penthouse apartment located near the top of Leigham court road, providing views of the whole London skyline. This incredible home features a large, modern and open plan living space with remarkable views and direct access onto the wrap around terrace. The main bedroom provides the luxurious feel with large en-suite with freestanding tub and private access to the terrace as well as built in wardrobes.

The two further bedrooms are both doubles with one being used as a study, these are all serviced by the modern bathroom. The flat is accessed via the lift and is the only flat on this floor creating the complete feel of privacy. The wrap around terrace is truly the wow factor with 360 degree views over Canary Wharf, the City and towards Surrey.