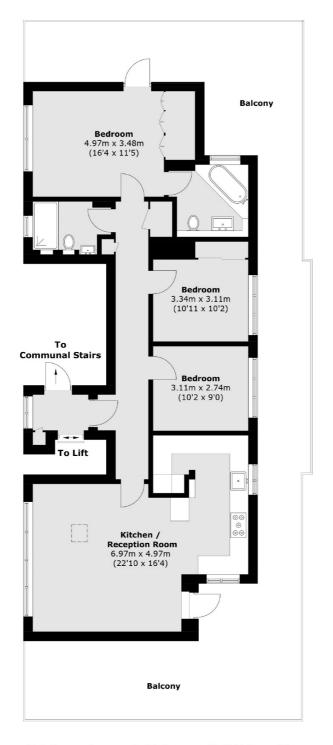

## Leigham Court Road, SW16

Rare to the market is this three bedroom penthouse apartment located near the top of Leigham court road, providing views of the whole London skyline. This incredible home features a large, modern and open plan living space with remarkable views and direct access onto the wrap around terrace. The main bedroom provides the luxurious feel with large en-suite with freestanding tub and private access to the terrace as well as built in wardrobes.

The two further bedrooms are both doubles with one being used as a study, these are all serviced by the modern bathroom. The flat is accessed via the lift and is the only flat on this floor creating the complete feel of privacy. The wrap around terrace is truly the wow factor with 360 degree views over Canary Wharf, the City and towards Surrey.

## Leigham Court Road, London, SW16

Total area (approx.): 98.2 sq. m (1,057.0 sq. ft) Balcony: 75.6 sq. m (813.7 sq. ft)

020 8674 7400

Streatham