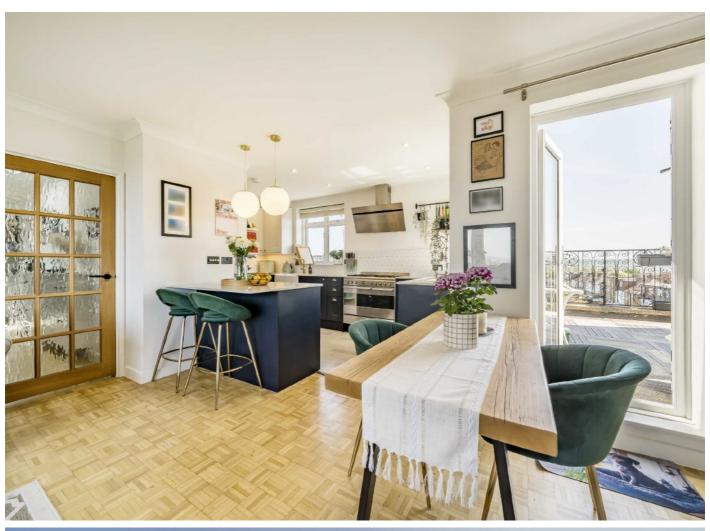

The two further bedrooms are both doubles with one being used as a study, these are all serviced by the modern bathroom. The flat is accessed via the lift and is the only flat on this floor creating the complete feel of privacy. The wrap around terrace is truly the wow factor with 360 degree views over Canary Wharf, the City and towards Surrey.