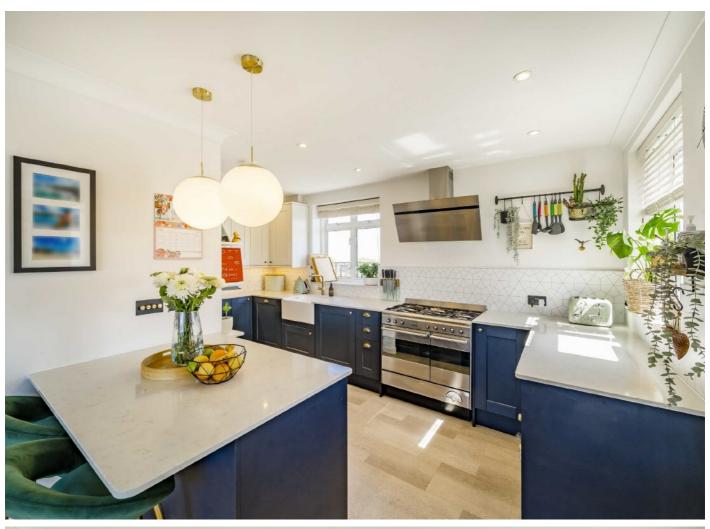

## Leigham Court Road, SW16

Rare to the market is this three bedroom penthouse apartment located near the top of Leigham court road, providing views of the whole London skyline. This incredible home features a large, modern and open plan living space with remarkable views and direct access onto the wrap around terrace. The main bedroom provides the luxurious feel with large en-suite with freestanding tub and private access to the terrace as well as built in wardrobes.

## **Features**

Three Bedrooms
Incredible Views
Penthouse Apartment
Garage
Modern Interior
Large Terrace