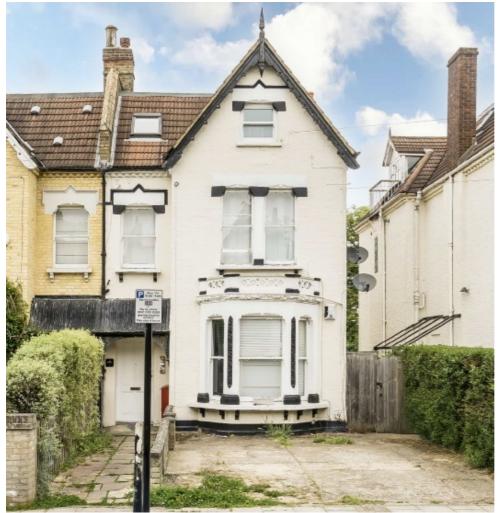

## Madeira Road, SW16 £300,000

Located on the top floor of this period conversion is this one double bedroom property. This home has a combined living and dining room as well as a separate kitchen and spacious bedroom. This is all serviced by a neutral shower room.

Madeira Road is a tree lined street allowing free parking and is only a short walk from Streatham mainline which offers frequent services to London Bridge and the City. The property is situated within walking distance to Streatham High Road with its shops, cafes, restaurants and bars, as well as Streatham Common.