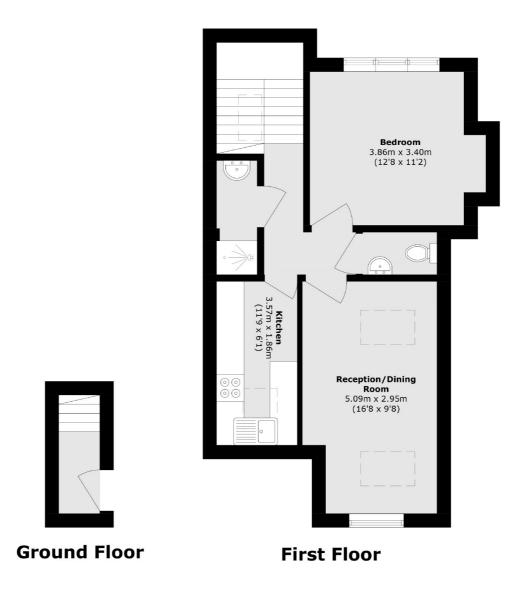

## Madeira Road, SW16 £300,000

Located on the top floor of this period conversion is this one double bedroom property. This home has a combined living and dining room as well as a separate kitchen and spacious bedroom. This is all serviced by a neutral shower room.

## Madeira Road, London, SW16

Total area (approx.): 49.3 sq. m (530.6 sq. ft)

Streatham

London

Sales

SW24UG

105 Streatham Hill

020 8674 7400