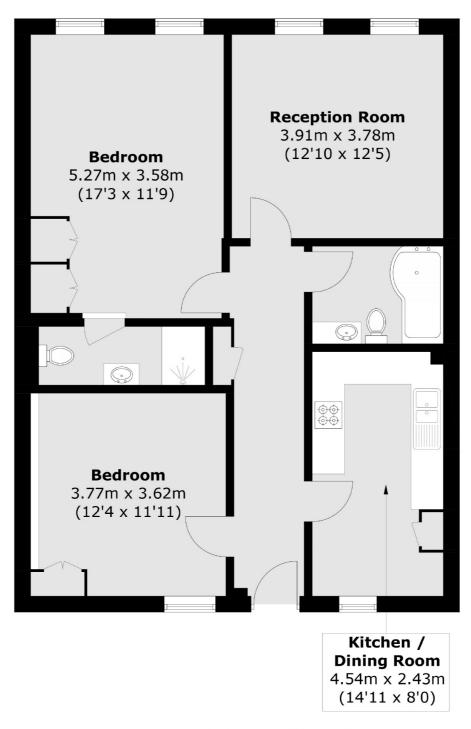

## Streatham High Road, SW16 £399,999

At over 860 sqft is this two double bedroom, two bathroom lateral flat. With plenty of space throughout this home has a spacious kitchen diner, separate reception and large hallway. Both bathrooms have been modernised and wardrobes have been fitted in both bedrooms. There is also a communal roof terrace accessed just off the entrance to the property.

## **Features**

Two Large Bedrooms
Close to Station
Separate Kitchen/Diner
Communal Roof Terrace
Two Bathrooms
Triple Glazed Front Windows

Streatham 020 8674 7400 dexters.co.uk

## Streatham High Road, London, SW16

Total area (approx.): 79.9 sq. m (860.0 sq. ft)

Streatham

London

Sales

SW24UG

105 Streatham Hill

020 8674 7400