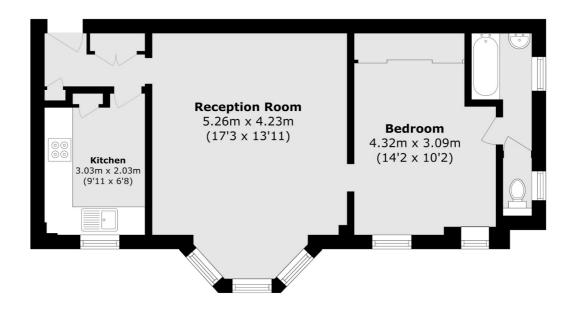

## Streatham Hill, London, SW2

Total area (approx.): 46.9 sq. m (504.8 sq. ft)

Streatham

SW24UG

London

Sales

105 Streatham Hill

020 8674 7400