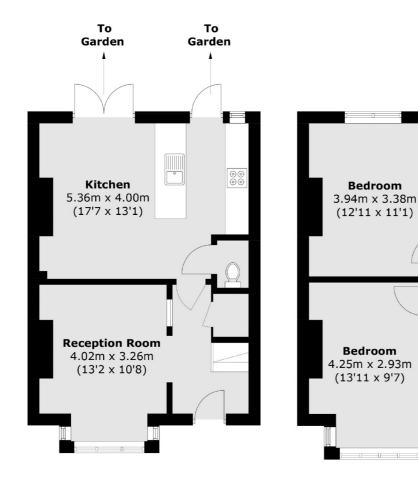

## Donnybrook Road, London, SW16

**Ground Floor** 

**First Floor** 

**Bedroom** 

2.36m x 2.26m

(7'9 x 7'5)

Total area (approx.): 83.7 sq. m (900.9 sq. ft)

020 8674 7400