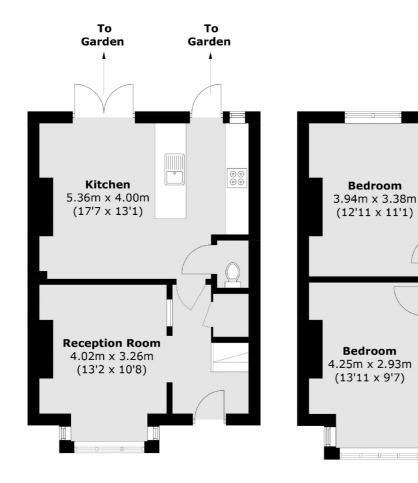

## Donnybrook Road, SW16

An immaculate three bedroom family home located close to the train station. After undergoing a full refurbishment, this three bedroom family home has an open kitchen diner and separate reception which has been opened with a crittal window into the hallway to create plenty of light into the home.

Upstairs is a modern family bathroom and three bedrooms with one being used a study. There is also further scope to extend into the loft and to the rear if required long term. This home has a large garden as well as being offered to the market with no onward chain.

## Donnybrook Road, London, SW16

**Ground Floor** 

**First Floor** 

**Bedroom** 

2.36m x 2.26m

(7'9 x 7'5)

Total area (approx.): 83.7 sq. m (900.9 sq. ft)

020 8674 7400