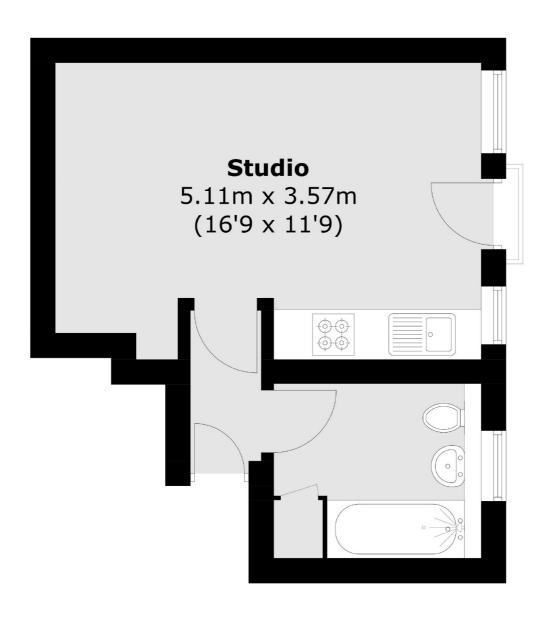

## Beechcroft Close, London, SW16

Total area (approx.): 25.3 sq. m ( 272.3 sq. ft)

Streatham

SW24UG

London

Sales

105 Streatham Hill

020 8674 7400