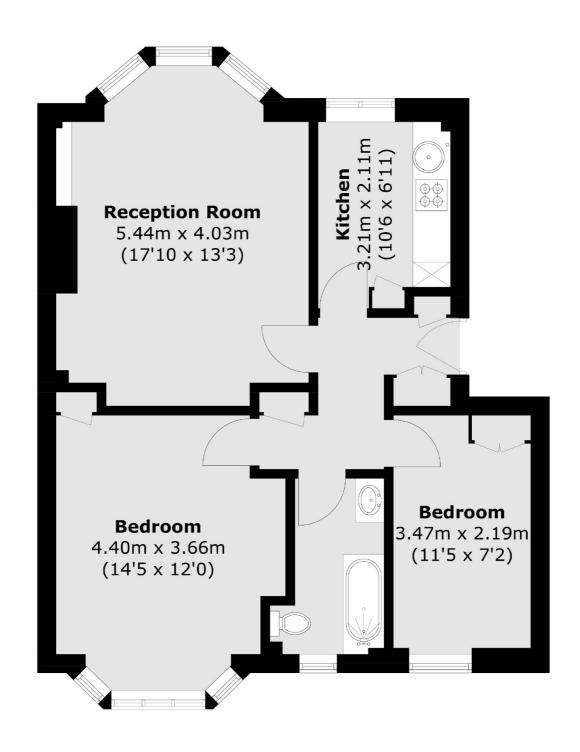

## Streatham Hill, London, SW2

Total area (approx.): 61.5 sq. m (662.0 sq. ft)

Streatham

London

Sales

SW24UG

105 Streatham Hill

020 8674 7400