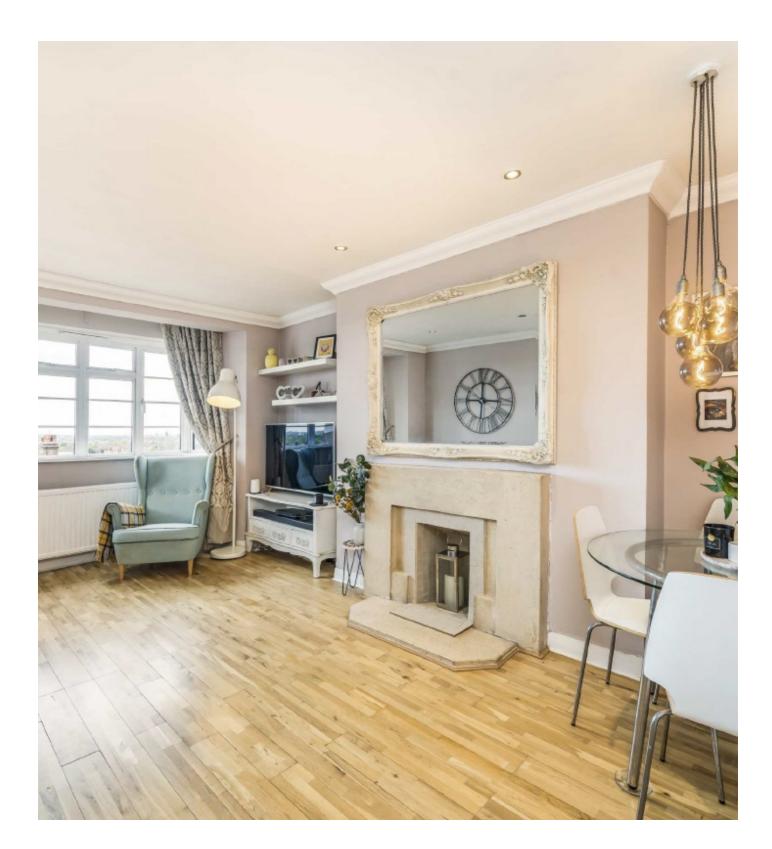

## Streatham High Road, SW16

At over 670 Sq Ft, this two bedroom, top floor flat is the perfect first time purchase. With far reaching views, this property benefits from two double bedrooms, a large living room with stunning views, modern kitchen and bathroom as well as a communal garden.

## Features

Over 670 Sq Ft Far Reaching Views Convenient Location Two Double Bedrooms Separate Kitchen Communal Gardens