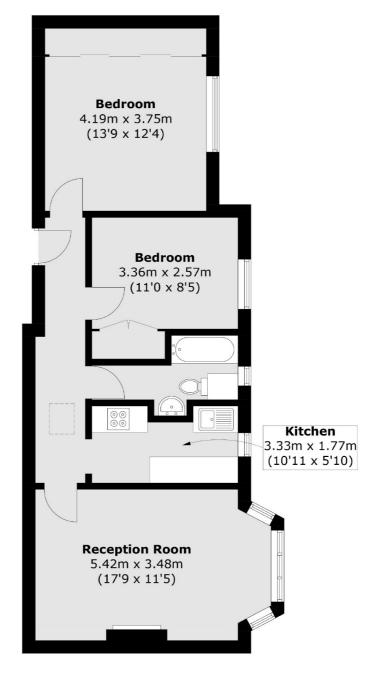

## Streatham High Road, London, SW16

**Second Floor** 

Total area (approx.): 62.8 sq. m (676.0 sq. ft)

Streatham 105 Streatham Hill London SW2 4UG Sales 020 8674 7400 Energy Rating: D. We aim to make our particulars both accurate and reliable. However they are not guaranteed; nor do they form part of an offer or contract. If you require clarification on any points then please contact us, especially if you're traveling some distance to view. Please note that appliances and heating systems have not been tested and therefore no warranties can be given as to their good working order.