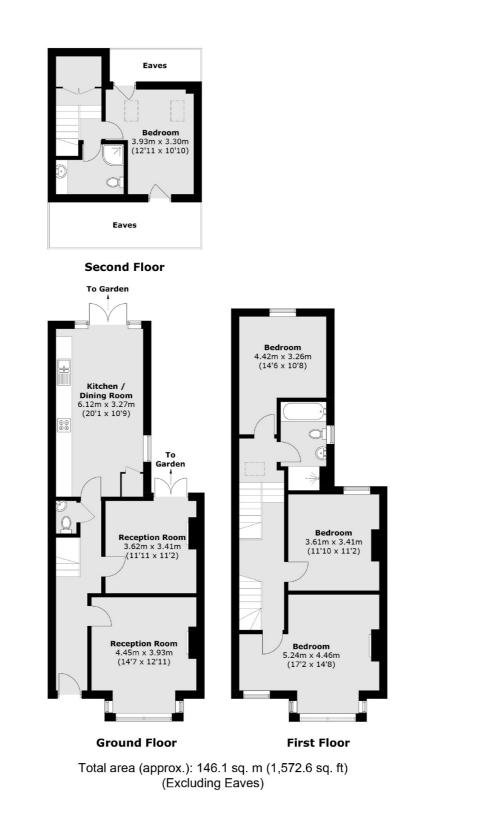

## Hitherfield Road, SW16

Offered with no onward chain, is this charming four bedroom family home. Full of period charm with two spacious receptions and large kitchen diner this property has plenty of space throughout. There is a downstairs w/c as well as a large garden that can be accessed via one of the reception rooms or through the double doors in the kitchen. The garden has a decked area, large Astroturf lawn and shed to the rear and is flooded with sunlight due to its south west facing.

Upstairs on the first floor are three large double bedrooms with stylish family bathroom. The top floor offers a further fourth bedroom and shower room as well as plenty of eaves storage.

Located just up the road, a few doors down from Hitherfield Road Primary School the property is perfect for a growing family. The property is perfectly placed for transport links with Streatham Hill and Tulse Hill stations close by offering links into London Victoria, London Bridge and Blackfriars. Streatham Hill and West Norwood High Street provides a range of local shops, bars and restaurants.