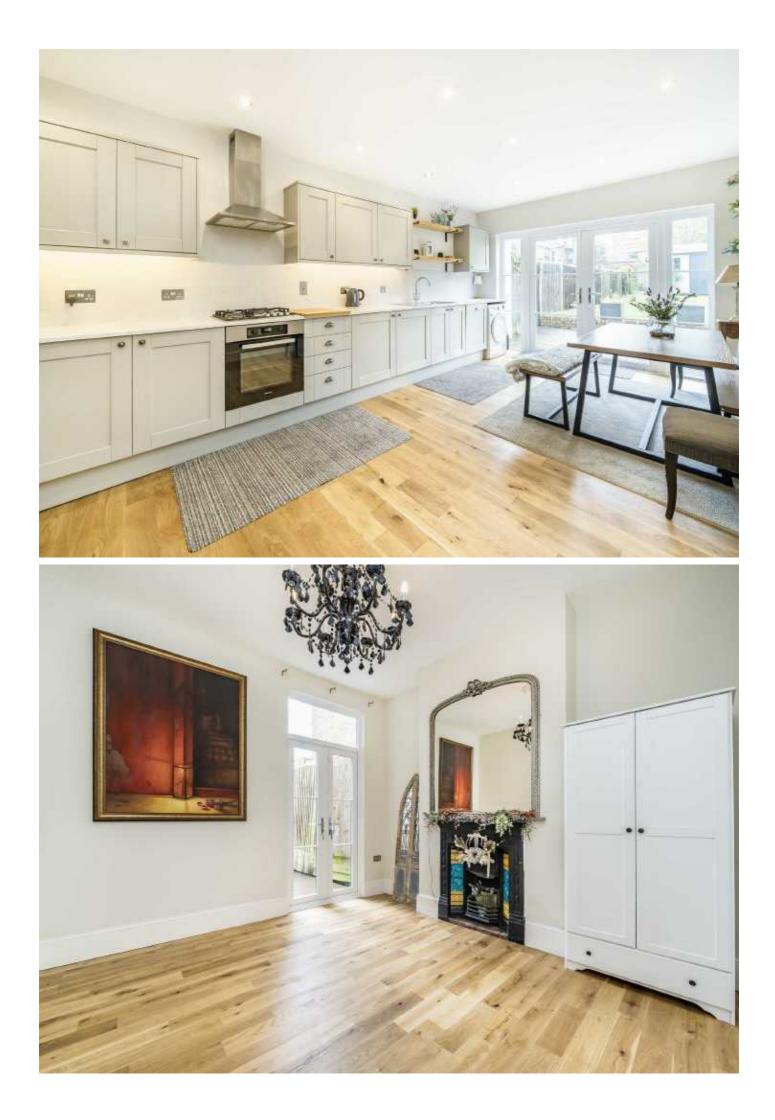

## Hitherfield Road, SW16

Offered with no onward chain, is this charming four bedroom family home. Full of period charm with two spacious receptions and large kitchen diner this property has plenty of space throughout. There is a downstairs w/c as well as a large garden that can be accessed via one of the reception rooms or through the double doors in the kitchen. The garden has a decked area, large Astroturf lawn and shed to the rear and is flooded with sunlight due to its south west facing.