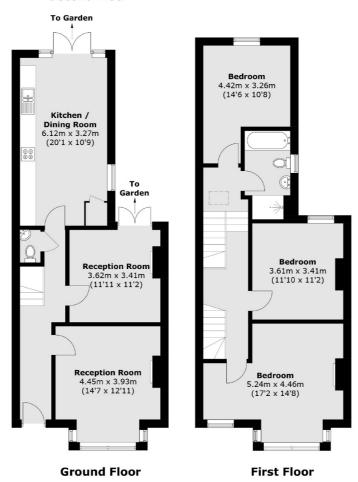

## Hitherfield Road, SW16

Offered with no onward chain, is this charming four bedroom family home. Full of period charm with two spacious receptions and large kitchen diner this property has plenty of space throughout. There is a downstairs w/c as well as a large garden that can be accessed via one of the reception rooms or through the double doors in the kitchen. The garden has a decked area, large Astroturf lawn and shed to the rear and is flooded with sunlight due to its south east/east facing.

Upstairs on the first floor are three large double bedrooms with stylish family bathroom. The top floor offers a further fourth bedroom and shower room as well as plenty of eaves storage.

Located just up the road, a few doors down from Hitherfield Road Primary School the property is perfect for a growing family. The property is perfectly placed for transport links with Streatham Hill and Tulse Hill stations close by offering links into London Victoria, London Bridge and Blackfriars. Streatham Hill and West Norwood High Street provides a range of local shops, bars and restaurants.