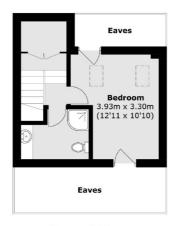

Upstairs on the first floor are three large double bedrooms with stylish family bathroom. The top floor offers a further fourth bedroom and shower room as well as plenty of eaves storage.

Located just up the road, a few doors down from Hitherfield Road Primary School the property is perfect for a growing family. The property is perfectly placed for transport links with Streatham Hill and Tulse Hill stations close by offering links into London Victoria, London Bridge and Blackfriars. Streatham Hill and West Norwood High Street provides a range of local shops, bars and restaurants.

## **Second Floor**

Total area (approx.): 146.1 sq. m (1,572.6 sq. ft) (Excluding Eaves)

Streatham

London

Sales

SW24UG

105 Streatham Hill

020 8674 7400