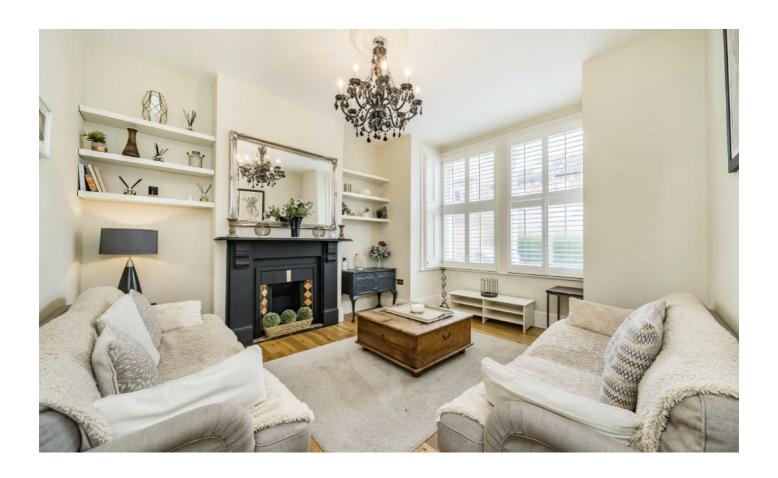

## Hitherfield Road, SW16

Offered with no onward chain, is this charming four bedroom family home. Full of period charm with two spacious receptions and large kitchen diner this property has plenty of space throughout. There is a downstairs w/c as well as a large garden that can be accessed via one of the reception rooms or through the double doors in the kitchen. The garden has a decked area, large Astroturf lawn and shed to the rear and is flooded with sunlight due to its south east/east facing.

## **Features**

Four Bedrooms
Large Garden
Stylish Interior
Great Location
Two Reception Rooms
Two Bathrooms