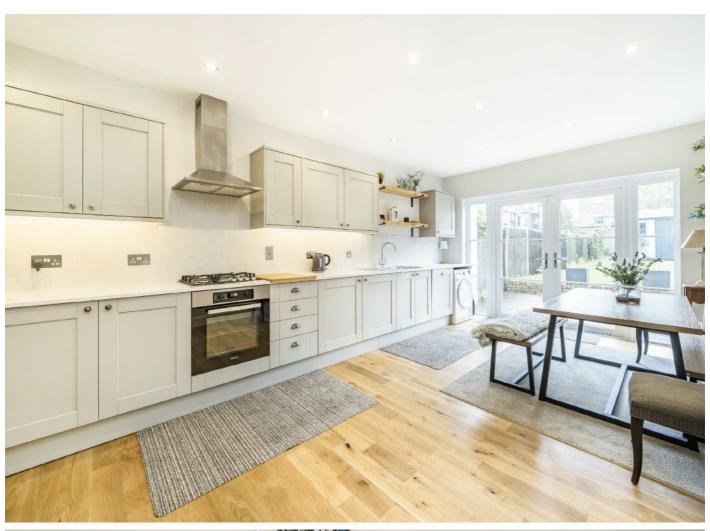

## Hitherfield Road, SW16

Offered with no onward chain, is this charming four bedroom family home. Full of period charm with two spacious receptions and large kitchen diner this property has plenty of space throughout. There is a downstairs w/c as well as a large garden that can be accessed via one of the reception rooms or through the double doors in the kitchen. The garden has a decked area, large Astroturf lawn and shed to the rear and is flooded with sunlight due to its south east/east facing.