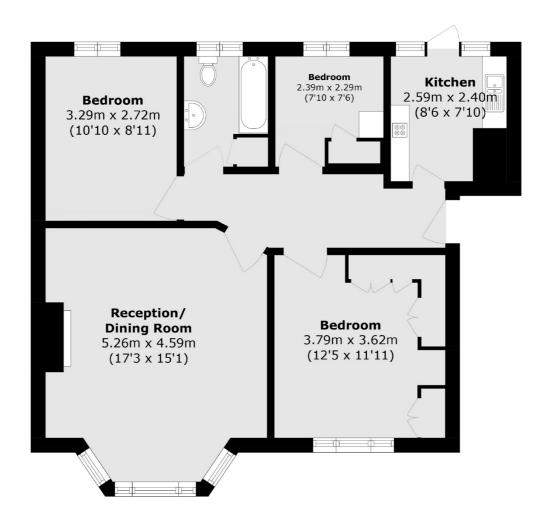

## Streatham High Road, London, SW16

Total area (approx.): 70.9 sq. m (763.1 sq. ft)

Streatham

London

Sales

SW24UG

105 Streatham Hill

020 8674 7400