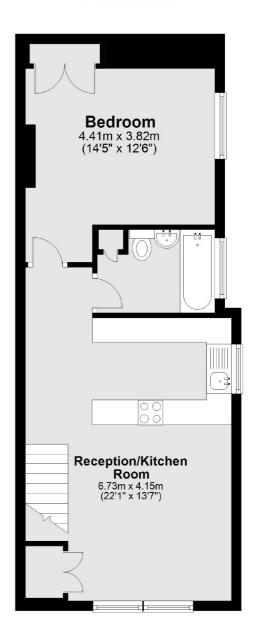

### **First Floor**

### **Ground Floor**

Total area: approx. 47.6 sq. metres (511.9 sq. feet)

020 8674 8400