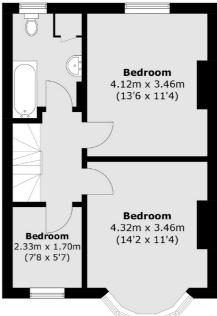

# To Garden Second Floor

#### **Ground Floor**

Streatham

London

Sales

SW24UG

105 Streatham Hill

020 8674 7400

First Floor

Total area (approx.): 118.6 sq. m (1,276.5 sq. ft) (Excluding Eaves)