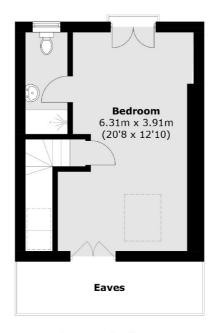

# To Garden Second Floor

Total area (approx.): 118.6 sq. m (1,276.5 sq. ft) (Excluding Eaves)