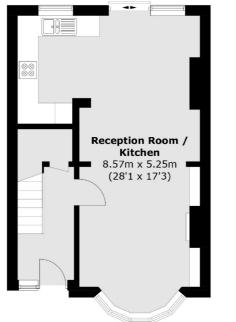

#### **Ground Floor**

Streatham

London

Sales

SW24UG

105 Streatham Hill

020 8674 7400

First Floor

Total area (approx.): 118.6 sq. m (1,276.5 sq. ft) (Excluding Eaves)