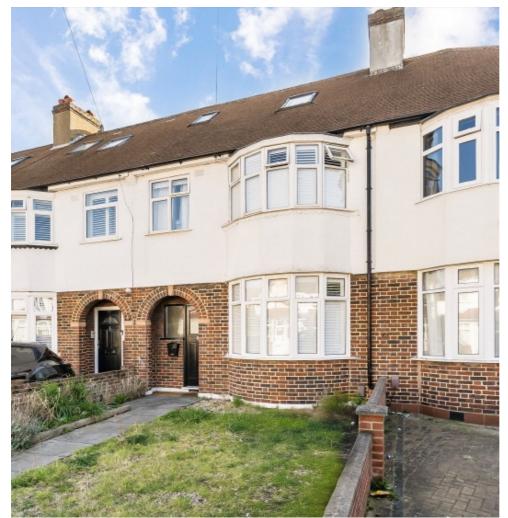

## Lilian Road, SW16

£625,000

A well maintained, four bedroom terraced property located in Streatham Vale. The property has two reception rooms with an open plan kitchen/diner and a landscaped garden making this property a perfect family home. Three of the bedrooms are spacious doubles whilst the fourth is ideal for a nursery or study. The property also benefits from two bathrooms and is coming to the market with no onward chain.

Lilian Road is a quiet street located in Streatham Vale. Streatham Common station is nearby which offers fast and frequent links into Central London. There are a range of local shops and restaurants within walking distance as well as the open space of Streatham Common. The property benefits from being in the catchment area of some great local schools.