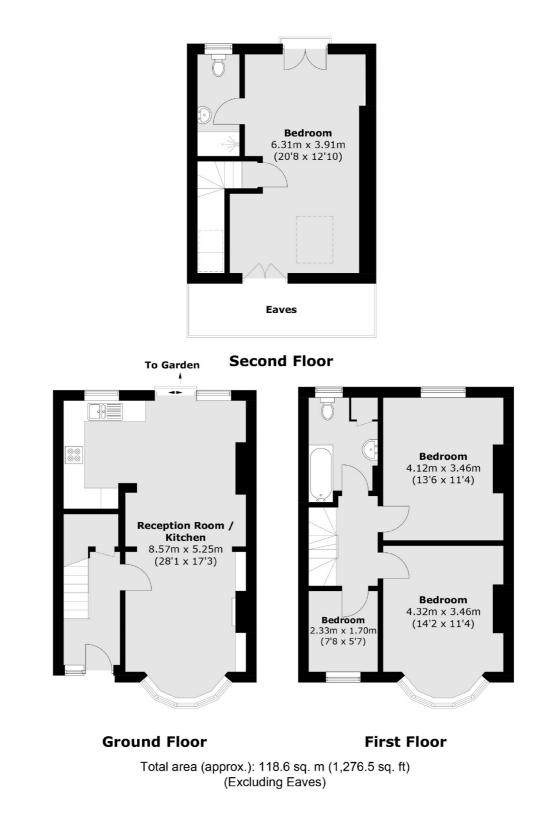

## Lilian Road, SW16 £650,000

A well maintained, four bedroom terraced property located in Streatham Vale. The property has two reception rooms with an open plan kitchen/diner and a landscaped garden making this property a perfect family home. Three of the bedrooms are spacious doubles whilst the fourth is ideal for a nursery or study. The property also benefits from two bathrooms and is coming to the market with no onward chain.

#### Features

Quiet Location No Onward Chain Open Plan Kitchen/Diner Over 1,276 Sq Ft Two Bathrooms Three Bedrooms