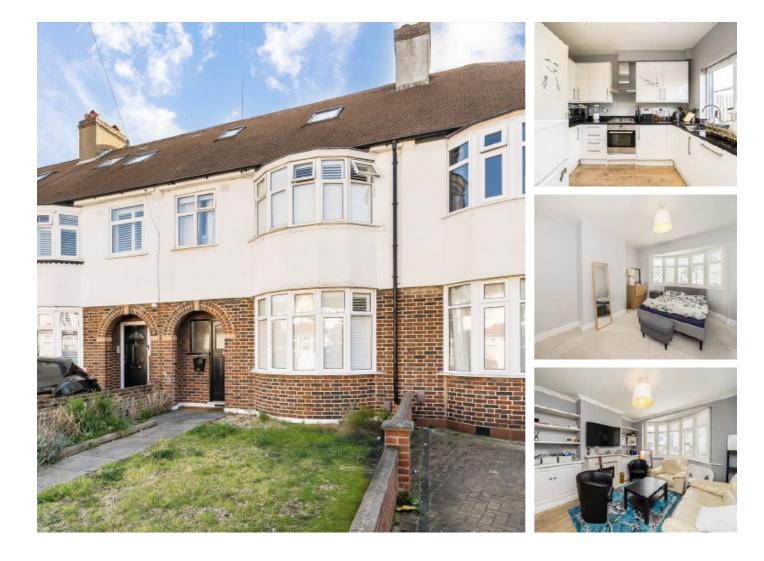

## Lilian Road, SW16 £650,000

A well maintained, four bedroom terraced property located in Streatham Vale. The property has two reception rooms with an open plan kitchen/diner and a landscaped garden making this property a perfect family home. Three of the bedrooms are spacious doubles whilst the fourth is ideal for a nursery or study. The property also benefits from two bathrooms and is coming to the market with no onward chain.

Lilian Road is a quiet street located in Streatham Vale. Streatham Common station is nearby which offers fast and frequent links into Central London. There are a range of local shops and restaurants within walking distance as well as the open space of Streatham Common. The property benefits from being in the catchment area of some great local schools.

#### Features

Quiet Location No Onward Chain Open Plan Kitchen/Diner Over 1,276 Sq Ft Two Bathrooms Three Bedrooms