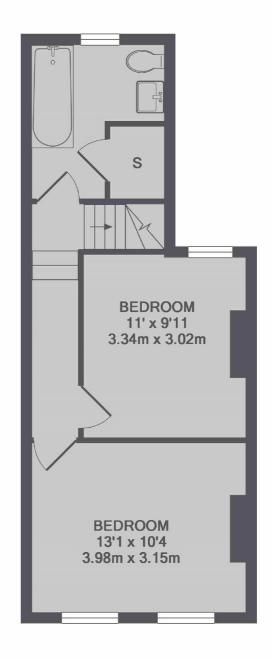

## Besley Street, SW16

£2,100 Per calendar month

A well-presented two bedroom cottage that has a large double reception room that leads to the kitchen and private garden. On the top floor (first floor) you have two double bedroom and family bathroom. Perfect for families, couples or sharers. Wandsworth Council Tax.

## **Features**

Two Bedroom House Large Reception/Dining Room Modern Kitchen Private Garden Prime Location Close to Station

Streatham 020 8674 8400 dexters.co.uk

## Besley Street, London, SW16

Streatham

London

Lettings

SW2 4UG

020 8674 8400

105 Streatham Hill

GROUND FLOOR 1ST FLOOR

TOTAL APPROX. FLOOR AREA 762 SQ.FT. (70.8 SQ.M.)