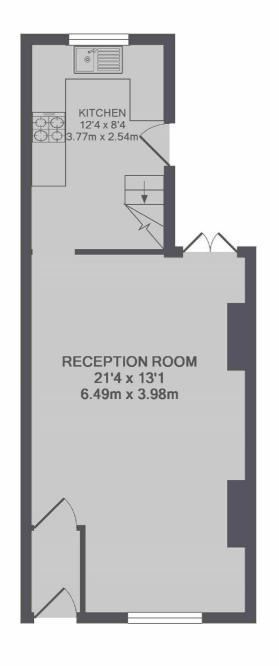

## Besley Street, SW16

£2,100 Per calendar month

A well-presented two bedroom cottage that has a large double reception room that leads to the kitchen and private garden. On the top floor (first floor) you have two double bedroom and family bathroom. Perfect for families, couples or sharers. Wandsworth Council Tax.

## **Features**

Two Bedroom House Large Reception/Dining Room Modern Kitchen Private Garden Prime Location Close to Station

Streatham 020 8674 8400 dexters.co.uk

## Besley Street, London, SW16

Streatham

London

Lettings

SW2 4UG

020 8674 8400

105 Streatham Hill

GROUND FLOOR 1ST FLOOR

TOTAL APPROX. FLOOR AREA 762 SQ.FT. (70.8 SQ.M.)