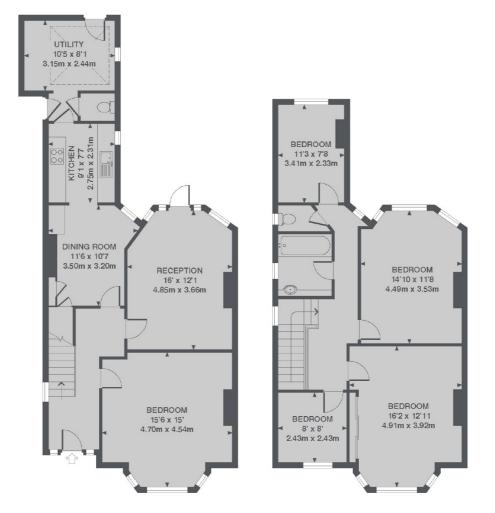

### Cricklade Avenue, London, SW2

TOTAL APPROX. FLOOR AREA 1511 SQ. FT. (140.4 SQ. M.)

Streatham 105 Streatham Hill London SW2 4UG Lettings 020 8674 8400 Energy Rating: D. We aim to make our particulars both accurate and reliable. However they are not guaranteed; nor do they form part of an offer or contract. If you require clarification on any points then please contact us, especially if you're traveling some distance to view. Please note that appliances and heating systems have not been tested and therefore no warranties can be given as to their good working order.