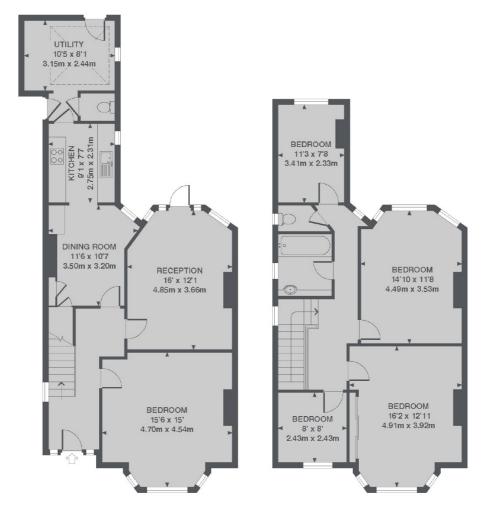

## Cricklade Avenue, London, SW2

TOTAL APPROX. FLOOR AREA 1511 SQ. FT. (140.4 SQ. M.)

Streatham 105 Streatham Hill London SW2 4UG Lettings 020 8674 8400 Energy Rating: D. We aim to make our particulars both accurate and reliable. However they are not guaranteed; nor do they form part of an offer or contract. If you require clarification on any points then please contact us, especially if you're traveling some distance to view. Please note that appliances and heating systems have not been tested and therefore no warranties can be given as to their good working order.