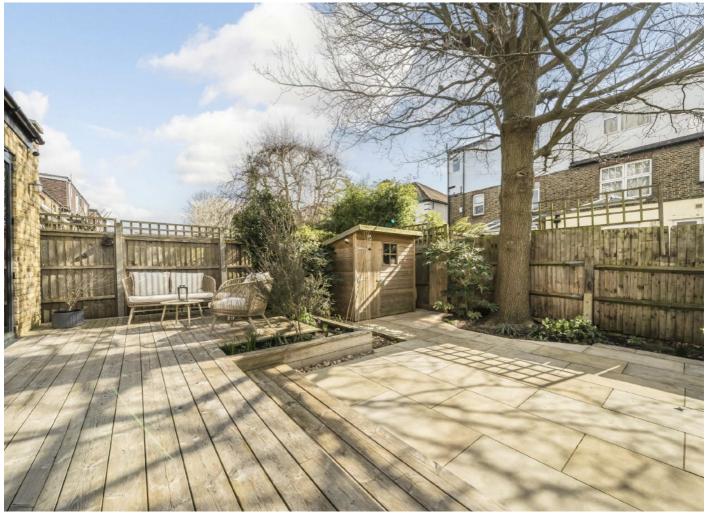

## **Downton Avenue, SW2**

Spread over three floors is this spectacular five bedroom family home. This fully extended property has plenty of space to enjoy with a charming front reception and rear kitchen diner with further living space and laundry area. The bi-fold doors to the rear provide flexible inside/outside living for family life and with the garden being fully landscaped this space can be easily maintained.

Upstairs there are five bedrooms, four of which are large doubles whilst the fifth could be used as a nursery or study. Two bathrooms service these rooms, with one on each floor. This home is full of period charm and with its sunny south facing garden, the property is flooded with natural light and has the added bonus of side access.