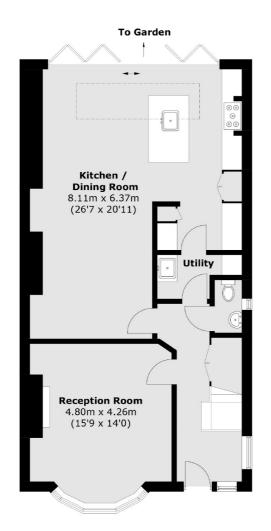

## **Downton Avenue, SW2**

Spread over three floors is this spectacular five bedroom family home. This fully extended property has plenty of space to enjoy with a charming front reception and rear kitchen diner with further living space and laundry area. The bi-fold doors to the rear provide flexible inside/outside living for family life and with the garden being fully landscaped this space can be easily maintained.

## **Features**

Five Bedrooms Incredible Extension Bi-Fold Doors Laundry Area Separate Reception South Facing Garden

**First Floor** 

Total area (approx.): 186.3 sq. m (2005.2 sq. ft) (Excluding Eaves)