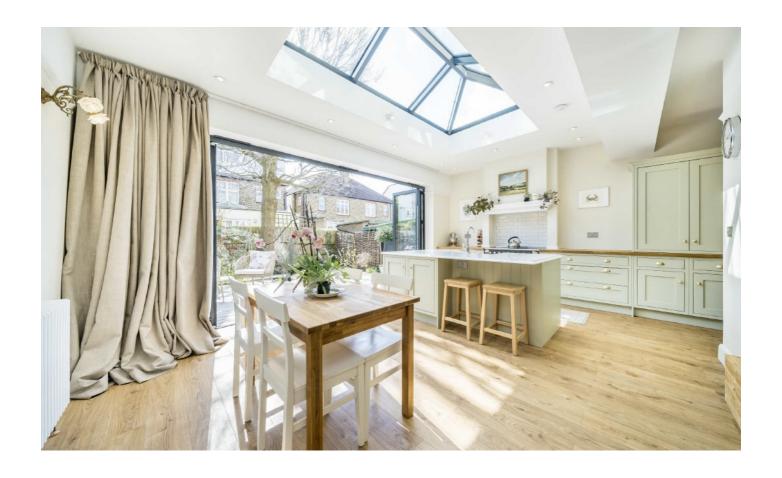

## **Downton Avenue, SW2**

Spread over three floors is this spectacular five bedroom family home. This fully extended property has plenty of space to enjoy with a charming front reception and rear kitchen diner with further living space and laundry area. The bi-fold doors to the rear provide flexible inside/outside living for family life and with the garden being fully landscaped this space can be easily maintained.

## **Features**

Five Bedrooms Incredible Extension Bi-Fold Doors Laundry Area Separate Reception South Facing Garden