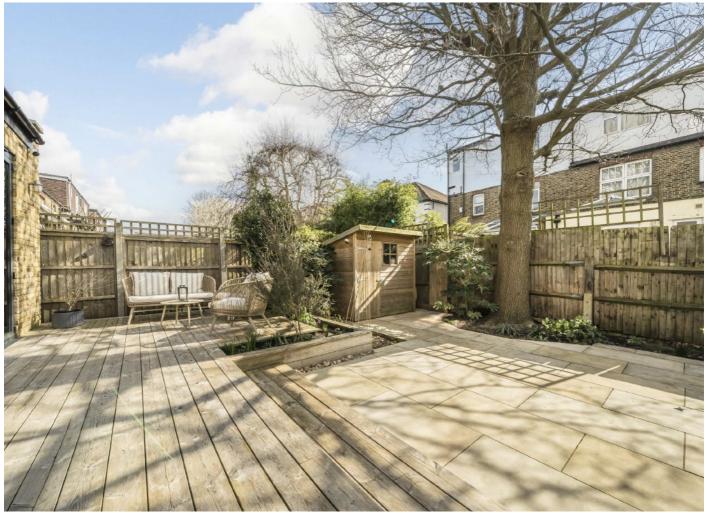

## **Downton Avenue, SW2**

Spread over three floors is this spectacular five bedroom family home. This fully extended property has plenty of space to enjoy with a charming front reception and rear kitchen diner with further living space and laundry area. The bi-fold doors to the rear provide flexible inside/outside living for family life and with the garden being fully landscaped this space can be easily maintained.

Upstairs there are five bedrooms, four of which are large doubles whilst the fifth could be used as a nursery or study. Two bathrooms service these rooms, with one on each floor. This home is full of period charm and with its sunny south facing garden, the property is flooded with natural light and has the added bonus of side access.

## **Features**

Five Bedrooms Incredible Extension Bi-Fold Doors Laundry Area Separate Reception South Facing Garden