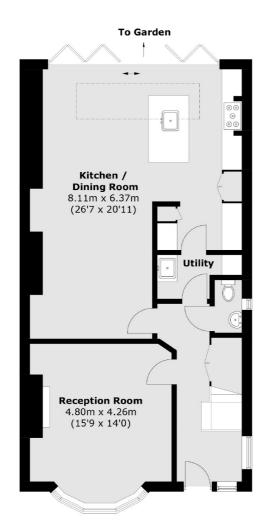

## **Downton Avenue, SW2**

Spread over three floors is this spectacular five bedroom family home. This fully extended property has plenty of space to enjoy with a charming front reception and rear kitchen diner with further living space and laundry area. The bi-fold doors to the rear provide flexible inside/outside living for family life and with the garden being fully landscaped this space can be easily maintained.

## **Features**

Five Bedrooms Incredible Extension Bi-Fold Doors Laundry Area Separate Reception South Facing Garden

## **Second Floor**

**Ground Floor** 

Streatham

London

Sales

SW24UG

105 Streatham Hill

020 8674 7400