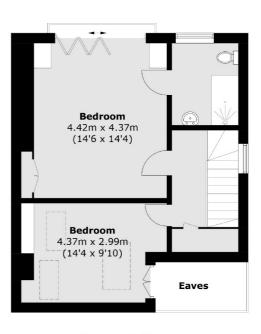

Upstairs there are five bedrooms, four of which are large doubles whilst the fifth could be used as a nursery or study. Two bathrooms service these rooms, with one on each floor. This home is full of period charm and with its sunny south facing garden, the property is flooded with natural light and has the added bonus of side access.

## **Features**

Five Bedrooms Incredible Extension Bi-Fold Doors Laundry Area Separate Reception South Facing Garden

## **Second Floor**

**Ground Floor** 

Streatham

London

Sales

SW24UG

105 Streatham Hill

020 8674 7400