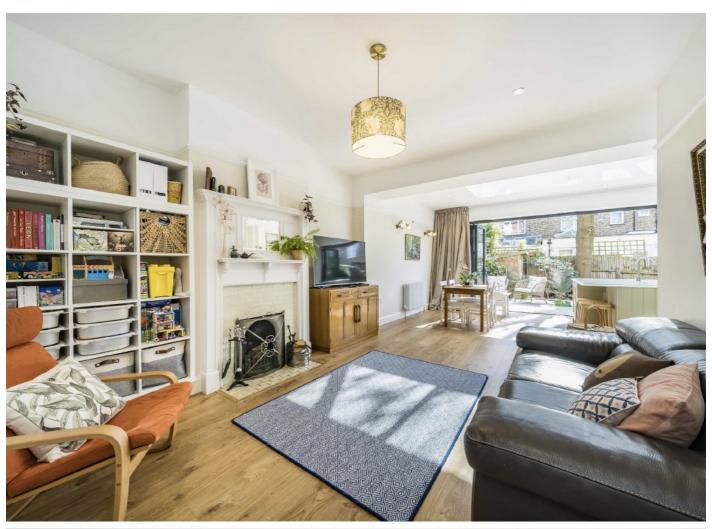

## **Downton Avenue, SW2**

Spread over three floors is this spectacular five bedroom family home. This fully extended property has plenty of space to enjoy with a charming front reception and rear kitchen diner with further living space and laundry area. The bi-fold doors to the rear provide flexible inside/outside living for family life and with the garden being fully landscaped this space can be easily maintained.

Upstairs there are five bedrooms, four of which are large doubles whilst the fifth could be used as a nursery or study. Two bathrooms service these rooms, with one on each floor. This home is full of period charm and with its sunny south facing garden, the property is flooded with natural light and has the added bonus of side access.