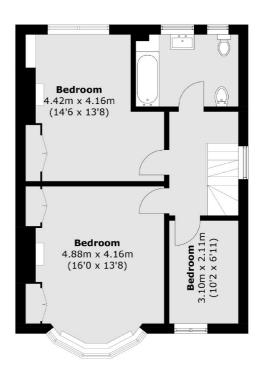

Upstairs there are five bedrooms, four of which are large doubles whilst the fifth could be used as a nursery or study. Two bathrooms service these rooms, with one on each floor. This home is full of period charm and with its sunny south facing garden, the property is flooded with natural light and has the added bonus of side access.

## **Features**

Five Bedrooms Incredible Extension Bi-Fold Doors Laundry Area Separate Reception South Facing Garden

## **Second Floor**

**Ground Floor** 

Streatham

London

Sales

SW24UG

105 Streatham Hill

020 8674 7400