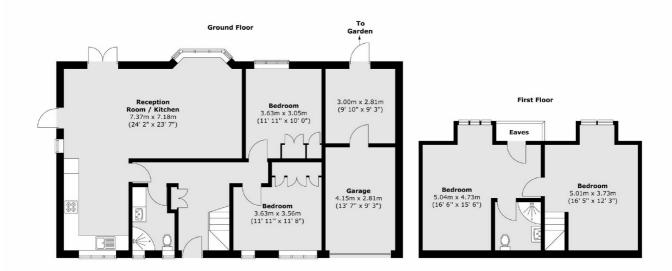

## Westfield Avenue, South Croydon, CR2

Total area (approx.) : 136.6 sq. m (1470 sq. ft) (Excluding eaves)

020 8674 8400