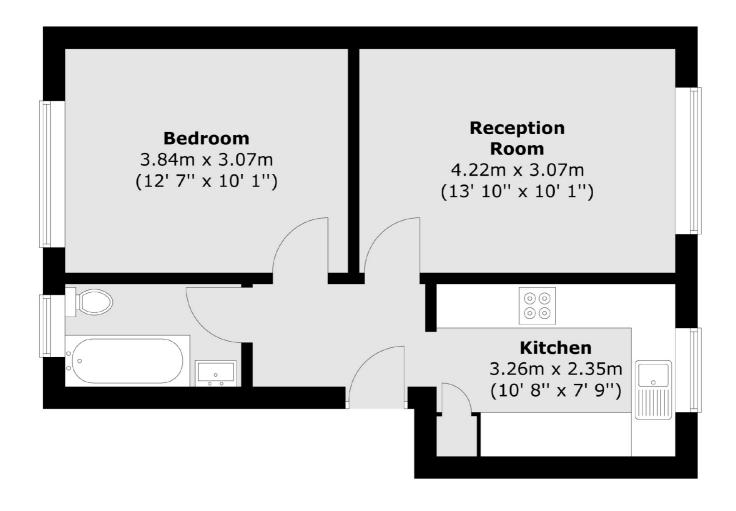

## Upper Tulse Hill, London, SW2

Total area (approx.) : 41.4 sq. m (446 sq. ft)

Streatham

SW24UG

London

Sales

105 Streatham Hill

020 8674 7400