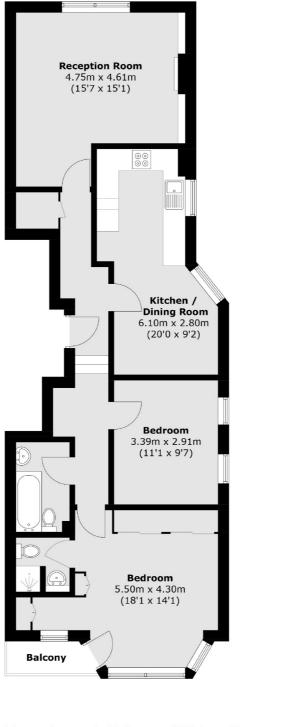

## Oakdale Road, London, SW16

Total area (approx.): 81.3 sq. m (875.1 sq. ft) Balcony : 2.0 sq. m ( 21.5 sq. ft)

Streatham 105 Streatham Hill London SW2 4UG Sales 020 8674 7400 Energy Rating: C. We aim to make our particulars both accurate and reliable. However they are not guaranteed; nor do they form part of an offer or contract. If you require clarification on any points then please contact us, especially if you're traveling some distance to view. Please note that appliances and heating systems have not been tested and therefore no warranties can be given as to their good working order.