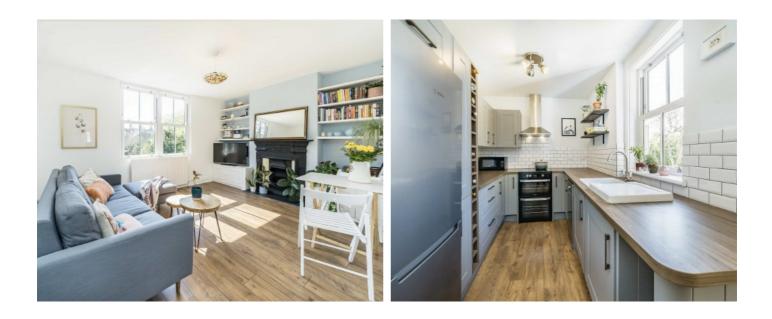

## Oakdale Road, SW16

With natural light flooding the space, this two double bedroom flat has a great feel throughout.

Occupying the front of the property and with high ceilings is the primary suite with built in wardrobes, dressing area, en-suite and balcony. To the rear is the sunny reception and the separate modern kitchen/diner. The second bedroom is also a good sized double room, and there is a further bathroom

## Features

Two Double Bedrooms Balcony Kitchen Diner Double Glazed Windows Communal South Facing Garden Two Bathrooms