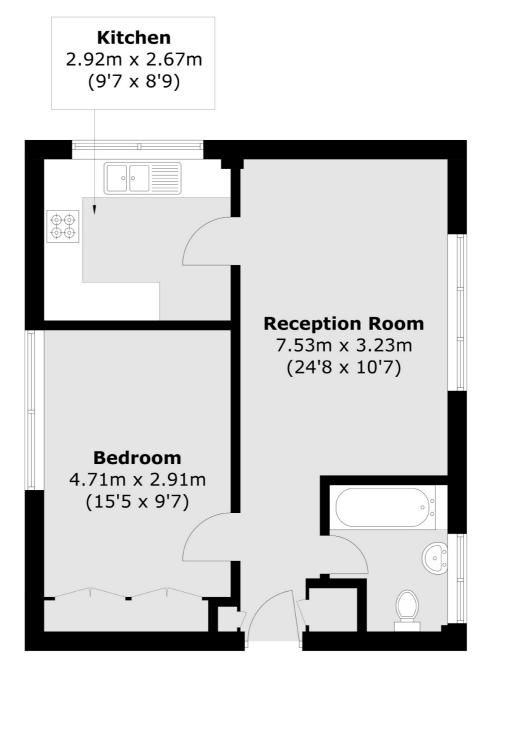

### Telford Avenue, London, SW2

Total area (approx.): 46.5 sq. m (500.5 sq. ft)

Streatham 105 Streatham Hill London SW2 4UG Sales 020 8674 7400 Energy Rating: C. We aim to make our particulars both accurate and reliable. However they are not guaranteed; nor do they form part of an offer or contract. If you require clarification on any points then please contact us, especially if you're traveling some distance to view. Please note that appliances and heating systems have not been tested and therefore no warranties can be given as to their good working order.