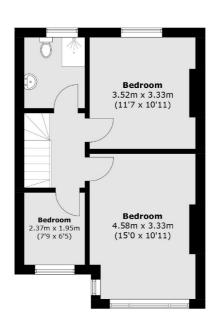

ols. This home has been fully renovated with modern separate kitchen, double reception and stylish bathroom. Upstairs there are three bedrooms, with one that can be used as a nursery or study. This property has further potential to extend to the rear or in the loft if desired.

Glenister Park Road is ideally placed for two mainline stations with links to London Victoria, London Bridge as well as trains to East Croydon for Gatwick Airport.

Streatham High Road is close by as are the open spaces of Streatham Common and the Rookery.

## **Features**

Three Bedrooms
Double Reception
Off-Street Parking
Large Garden
Modern Interior
Separate Kitchen

Streatham 020 8674 7400 dexters.co.uk

## Glenister Park Road, London, SW16



Streatham

SW24UG

London

Sales

105 Streatham Hill

020 8674 7400



**Ground Floor** 

**First Floor** 

Total area (approx.): 86.2 sq. m (927.9 sq. ft)