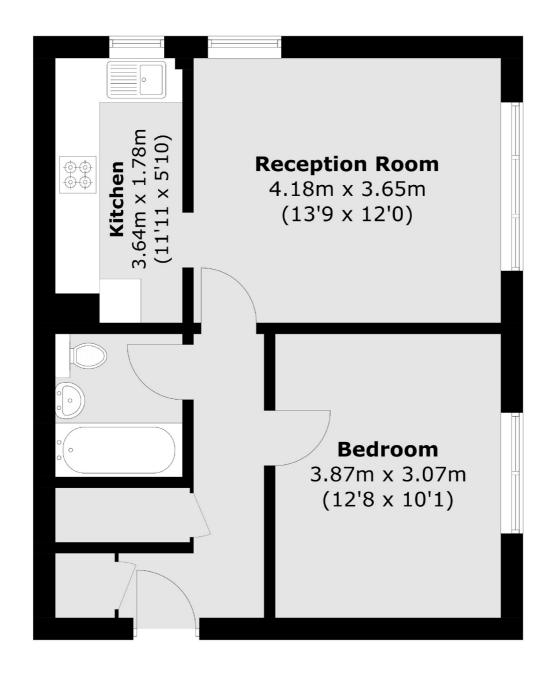

## Leigham Close, London, SW16

Total area (approx.): 46.4 sq. m (499.4 sq. ft)

Streatham

London

Sales

SW24UG

105 Streatham Hill

020 8674 7400