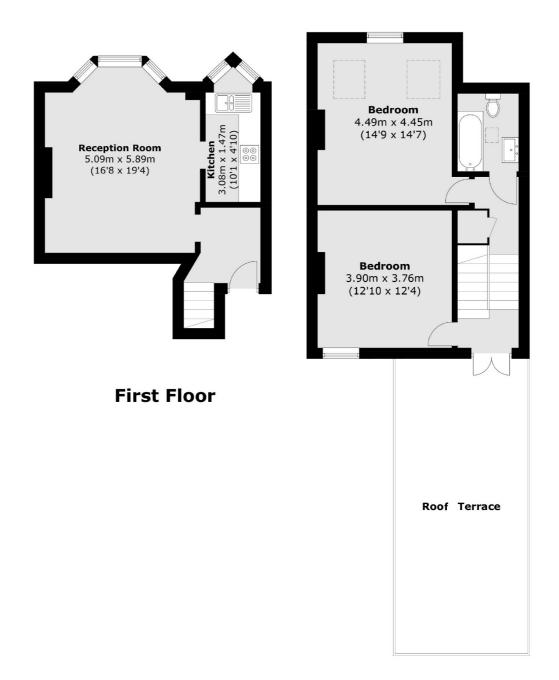

## Wavertree Road, SW2 £575,000

Located on the top floor of this attractive building is this splitlevel, two double bedroom home. Rare to the area this home has a large roof terrace, share in the freehold and open-plan living/reception room.

This property is ideal for a buyer looking for a top floor property with the benefit of private outside space. This home is bright throughout and offers two large double bedrooms and plenty of storage throughout. There is also a modern bathroom on the top floor.

#### **Features**

Two Double Bedrooms Split Level Roof Terrace Bright Flat Great Location Share of Freehold

Streatham 020 8674 7400 dexters.co.uk

#### **Second Floor**

Total area (approx.): 73.8 sq. m (794.4 sq. ft) Roof Terrace : 29.2 sq. m (314.3 sq. ft)

Streatham