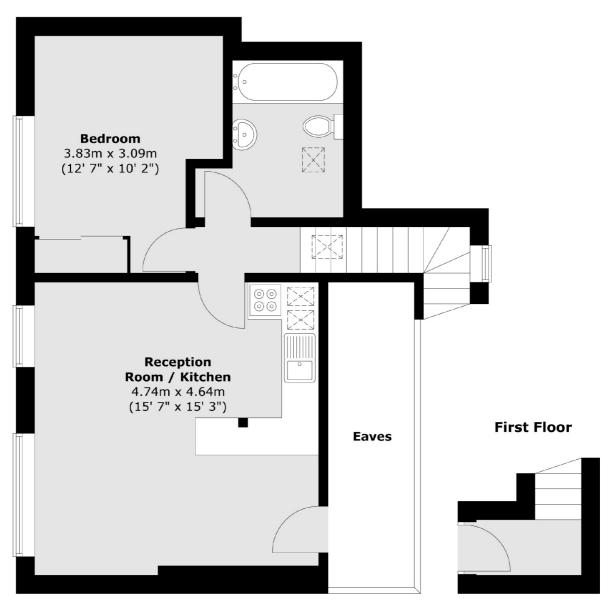

#### **Features**

Top Floor Flat Double Bedroom Eaves Storage Open Plan Kitchen Modern Bathroom No Chain

Streatham 020 8674 7400 dexters.co.uk

#### **Second Floor**

Total area (approx.): 45.4 sq. m (489 sq. ft)

Streatham

London

Sales

SW24UG

105 Streatham Hill

020 8674 7400