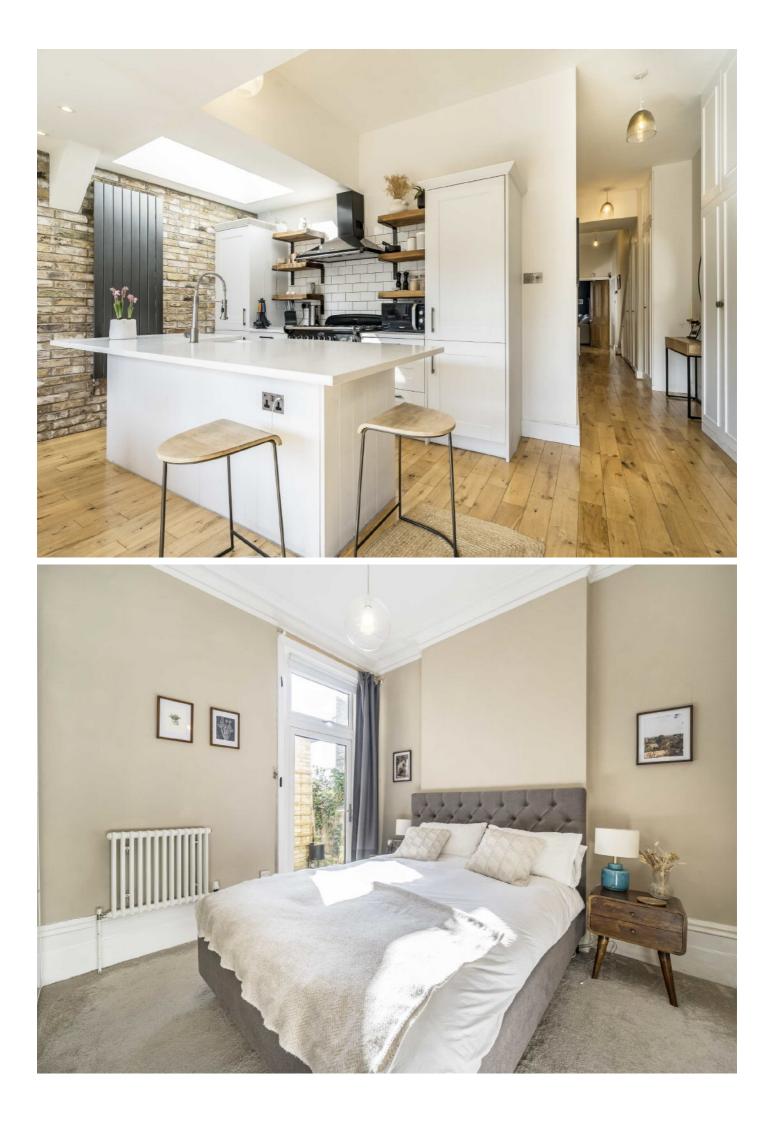

With a flexible living space, any buyer could configure the space how they like. Although laid out as a three-bedroom garden flat, the current owners have used one of the bedrooms as a further separate reception, creating a spacious living room at the front, with an open-plan kitchen/living space at the back of the property. Bi-fold doors lead onto the private landscaped garden with builtin seating area, creating a wonderful indoor/outdoor entertaining space. There are also two further double bedrooms and a modern bathroom.