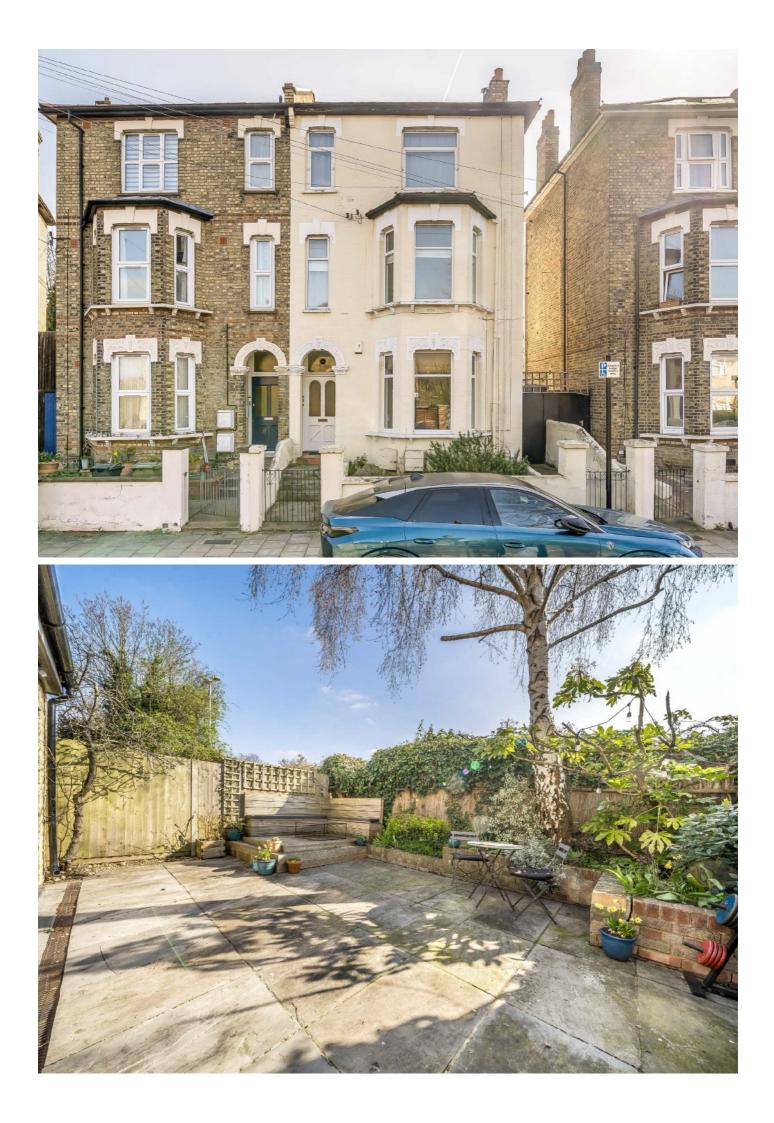

## St. Faiths Road, SE21

This substantial Victorian property is one the most exceptional in the area, occupying just under 1,000sqft of floor space, with a charming landscaped garden and a share in the freehold.

The property features an abundance of fitted storage, with the additional benefit of an outdoor shed, which provides secure side access to the garden.

St Faiths Road is a quiet, one-way residential street a short stroll from Brockwell Park with connections to Victoria, and just a 6-minute walk to Tulse Hill station, with its links to London Bridge and Thameslink to the City. Within Tulse Hill there are plenty of coffee shops, neighbourhood pubs and restaurants all close by.