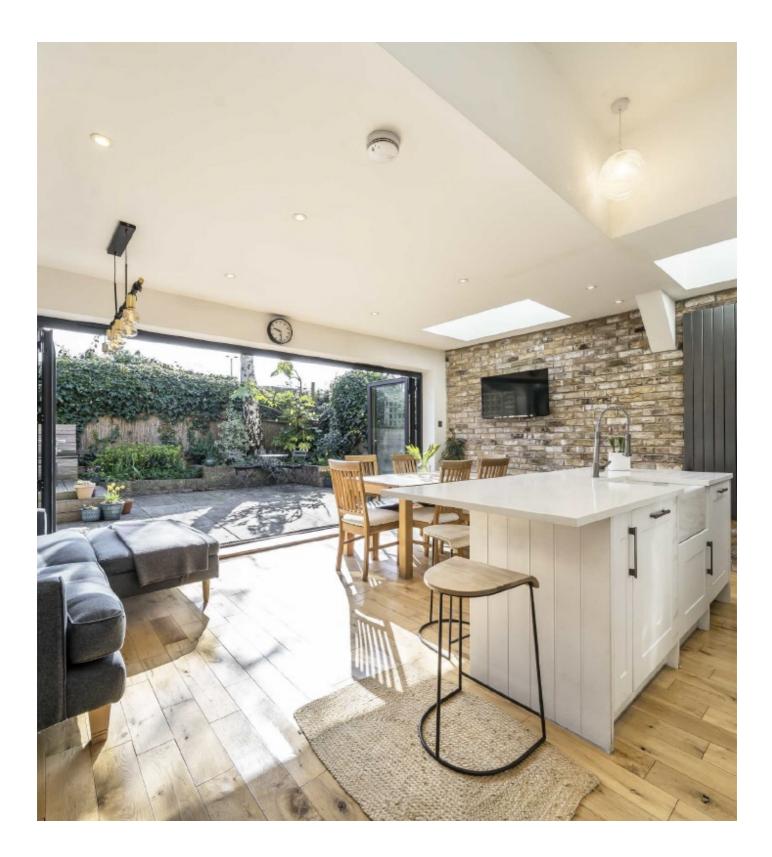

With a flexible living space, any buyer could configure the space how they like. Although laid out as a three-bedroom garden flat, the current owners have used one of the bedrooms as a further separate reception, creating a spacious living room at the front, with an open-plan kitchen/living space at the back of the property. Bi-fold doors lead onto the private landscaped garden with builtin seating area, creating a wonderful indoor/outdoor entertaining space. There are also two further double bedrooms and a modern bathroom.

The property features an abundance of fitted storage, with the additional benefit of an outdoor shed, which provides secure side access to the garden.

St Faiths Road is a quiet, one-way residential street a short stroll from Brockwell Park with connections to Victoria, and just a 6-minute walk to Tulse Hill station, with its links to London Bridge and Thameslink to the City. Within Tulse Hill there are plenty of coffee shops, neighbourhood pubs and restaurants all close by.