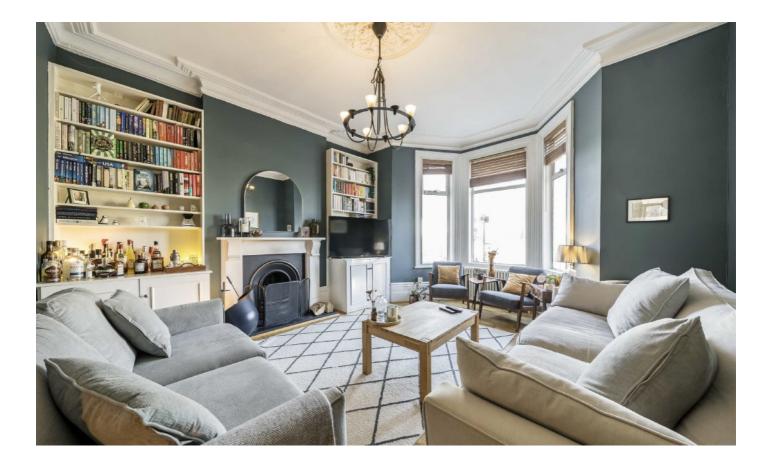

With a flexible living space, any buyer could configure the space how they like. Although laid out as a three-bedroom garden flat, the current owners have used one of the bedrooms as a further separate reception, creating a spacious living room at the front, with an open-plan kitchen/living space at the back of the property. Bi-fold doors lead onto the private landscaped garden with builtin seating area, creating a wonderful indoor/outdoor entertaining space. There are also two further double bedrooms and a modern bathroom.