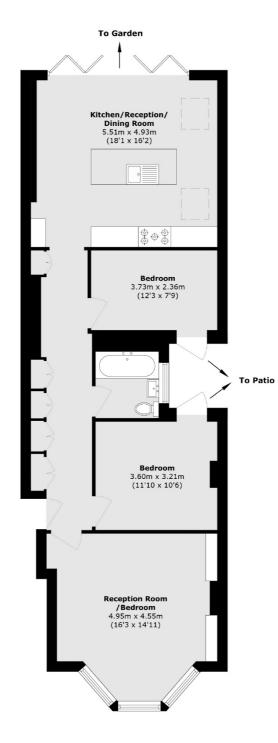

With a flexible living space, any buyer could configure the space how they like. Although laid out as a three-bedroom garden flat, the current owners have used one of the bedrooms as a further separate reception, creating a spacious living room at the front, with an open-plan kitchen/living space at the back of the property. Bi-fold doors lead onto the private landscaped garden with builtin seating area, creating a wonderful indoor/outdoor entertaining space. There are also two further double bedrooms and a modern bathroom.

## St. Faiths Road, London, SE21

Total area (approx.): 89.7 sq. m (965.5 sq. ft)

Streatham 105 Streatham Hill London SW2 4UG Sales 020 8674 7400 Energy Rating: D. We aim to make our particulars both accurate and reliable. However they are not guaranteed; nor do they form part of an offer or contract. If you require clarification on any points then please contact us, especially if you're traveling some distance to view. Please note that appliances and heating systems have not been tested and therefore no warranties can be given as to their good working order.