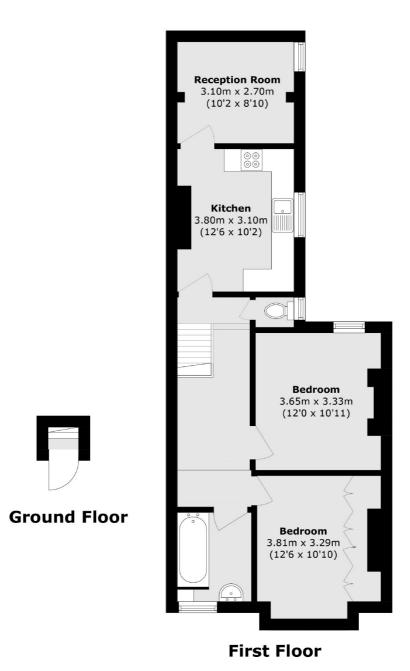

## Sunnyhill Road, SW16

£1,700 Per calendar month

This recently refurbished two bedroom first floor (top floor) apartment is based just off Streatham High Road. The property has a separate reception room off the modern kitchen, two double bedrooms and a bathroom with shower over bath.

## Sunnyhill Road, London, SW16

Totalilaseea(approxx)):60411ssq.rm(688999ssq.ft))

Streatham

SW2 4UG

020 8674 8400

London

Lettings

105 Streatham Hill